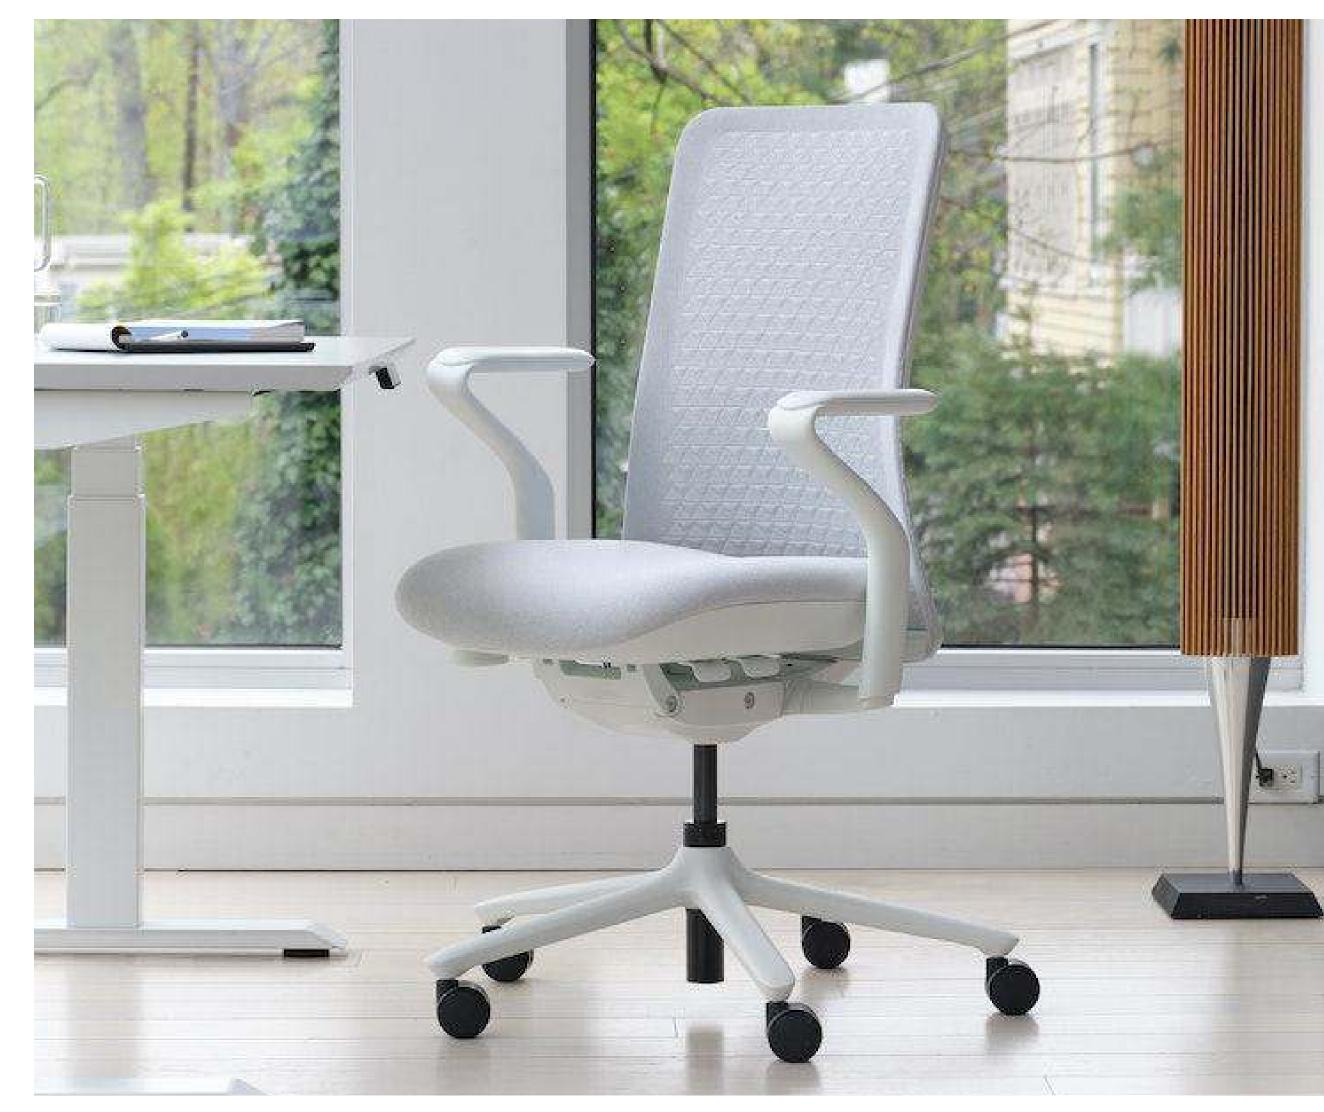

#### **OVERVIEW**

Verve is a high-performance work chair that's been obsessively engineered to create a striking silhouette, playful palette, and approachable ergonomics with six points of easy-to-use adjustments. Wrapped in a unique 3D knit, its V-shaped suspended back offers integrated and adjustable spine support for continuous comfort. Precise color matching across materials produces a truly unified palette that enables anyone to create eye-catching

#### MATERIALS

**3D knit fabric:** polyester-knitted weave made of threads of varying strength for optimal support.

High density foam cushion: contoured cushion evenly distributes weight for a comfortable sit.

**Polymer frame:** built from glass-reinforced polyamide to last countless 9-to-5's.

Aluminum base: made of powder coated aluminum for a lasting foundation of work.

Scratch-proof casters: durable nylon ideal for multiple floor types.

sightlines in the home or workplace. Certified Greenguard Gold for low VOC emissions.