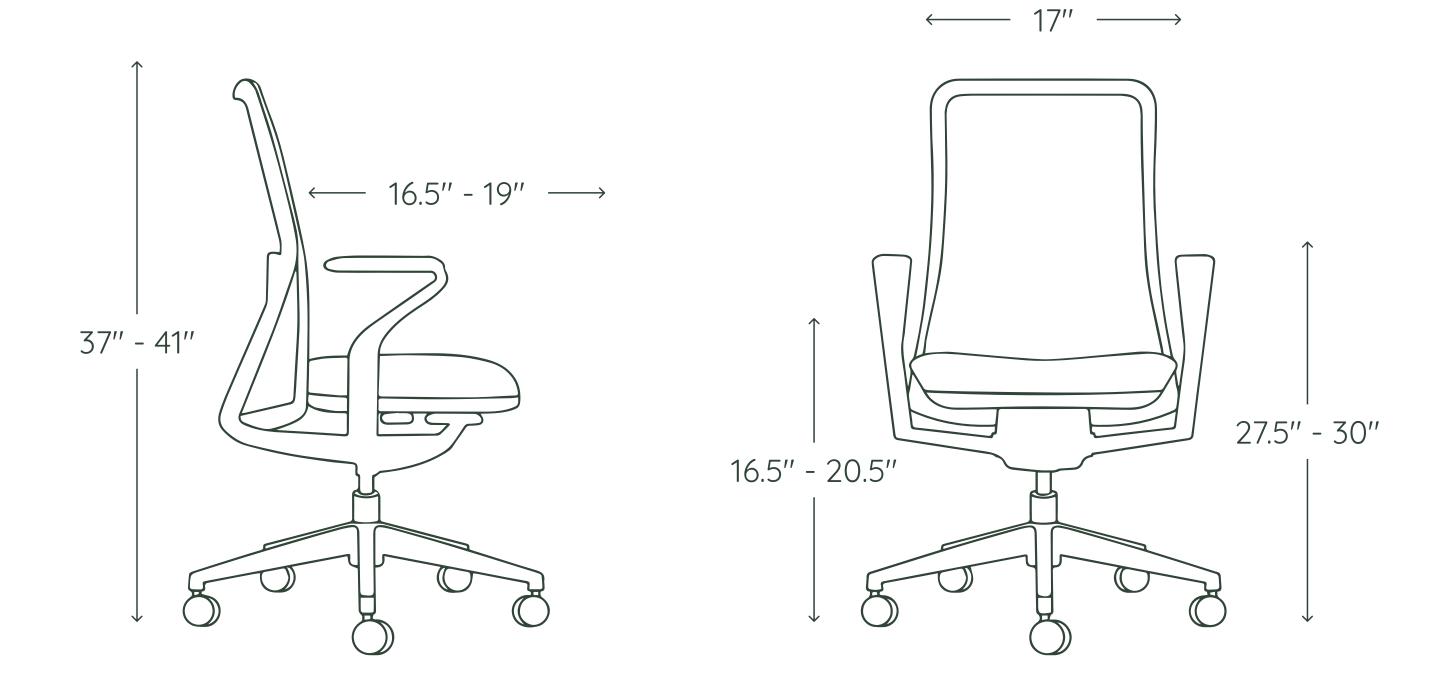

#### SPECIFICATIONS

**Overall:**  $27''W \times 27''D \times 37''-41''H$ **Armrest height:** 27.5"-30" Chair height: 37"-41" Tilt range: 20° Seat height: 16.5"-20.5" Max capacity: 275 lbs

cleaning product to shine and remove scuffs.

Seat depth: 16.5"-19"

**OPTIONAL ADD ONS** 

Assembled weight: 40 lbs

**Seat:** use a furniture spot-cleaner to remove any stains from your chair. Avoid bleach and waterbased cleaning products to prevent discoloration.