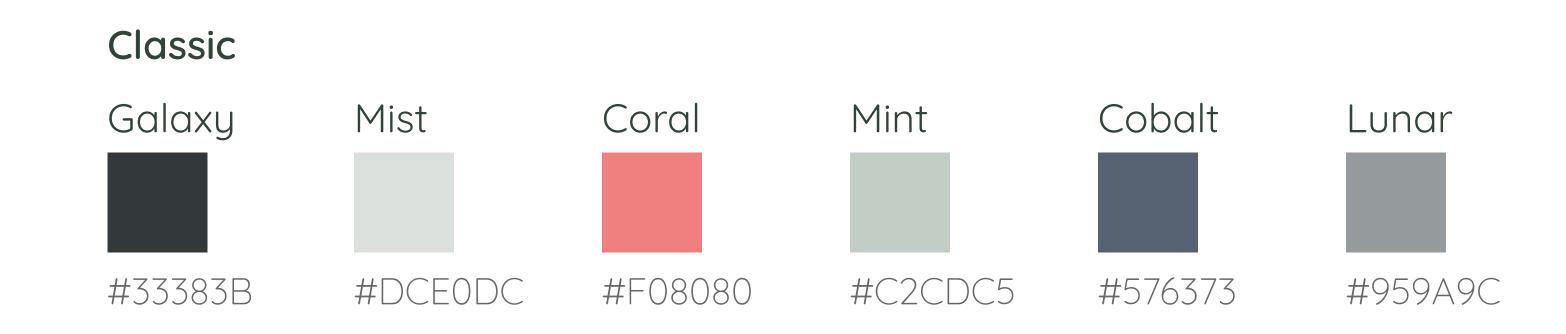

ents. Wrapped in a unique 3D knit, its V-shaped suspended back offers integrated and adjustable spine support for continuous comfort. Precise color matching across materials produces a truly unified palette that enables anyone to create eye-catching

#### MATERIALS

**3D knit fabric:** polyester-knitted weave made of threads of varying strength for optimal support.

High density foam cushion: contoured cushion evenly distributes weight for a comfortable sit.

**Polymer frame:** built from glass-reinforced polyamide to last countless 9-to-5's.

Aluminum base: made of powder coated aluminum for a lasting foundation of work.

Scratch-proof casters: durable nylon ideal for multiple floor types.

sightlines in the home or workplace. Certified Greenguard Gold for low VOC emissions.

### COLORS



#### Monochrome



← 24.5" -27' →

← 27'' −



### **RETURN POLICY**

Like-new Branch products in their original packaging can be returned for a refund within 30 days of purchase.



#### WARRANTY

7-year warranty. View our full policy at branchfurniture.com/pages/returns-and-warranty.

#### **CLEANING AND CARE**

Base and frame: use a gentle, non-ammonia

#### SPECIFICATIONS

**Overall:**  $27''W \times 27''D \times 37''-41''H$ **Armrest height:** 27.5"-30" Chair height: 37"-41" Tilt range: 20° Seat height: 16.5"-20.5" Max capacity: 275 lbs

cleaning product to shine and remove scuffs.

Seat depth: 16.5"-19"

**OPTIONAL ADD ONS** 

Assembled weight: 40 lbs

**Seat:** use a furniture spot-cleaner to remove any stains from your chair. Avoid bleach and waterbased cleaning products to preve