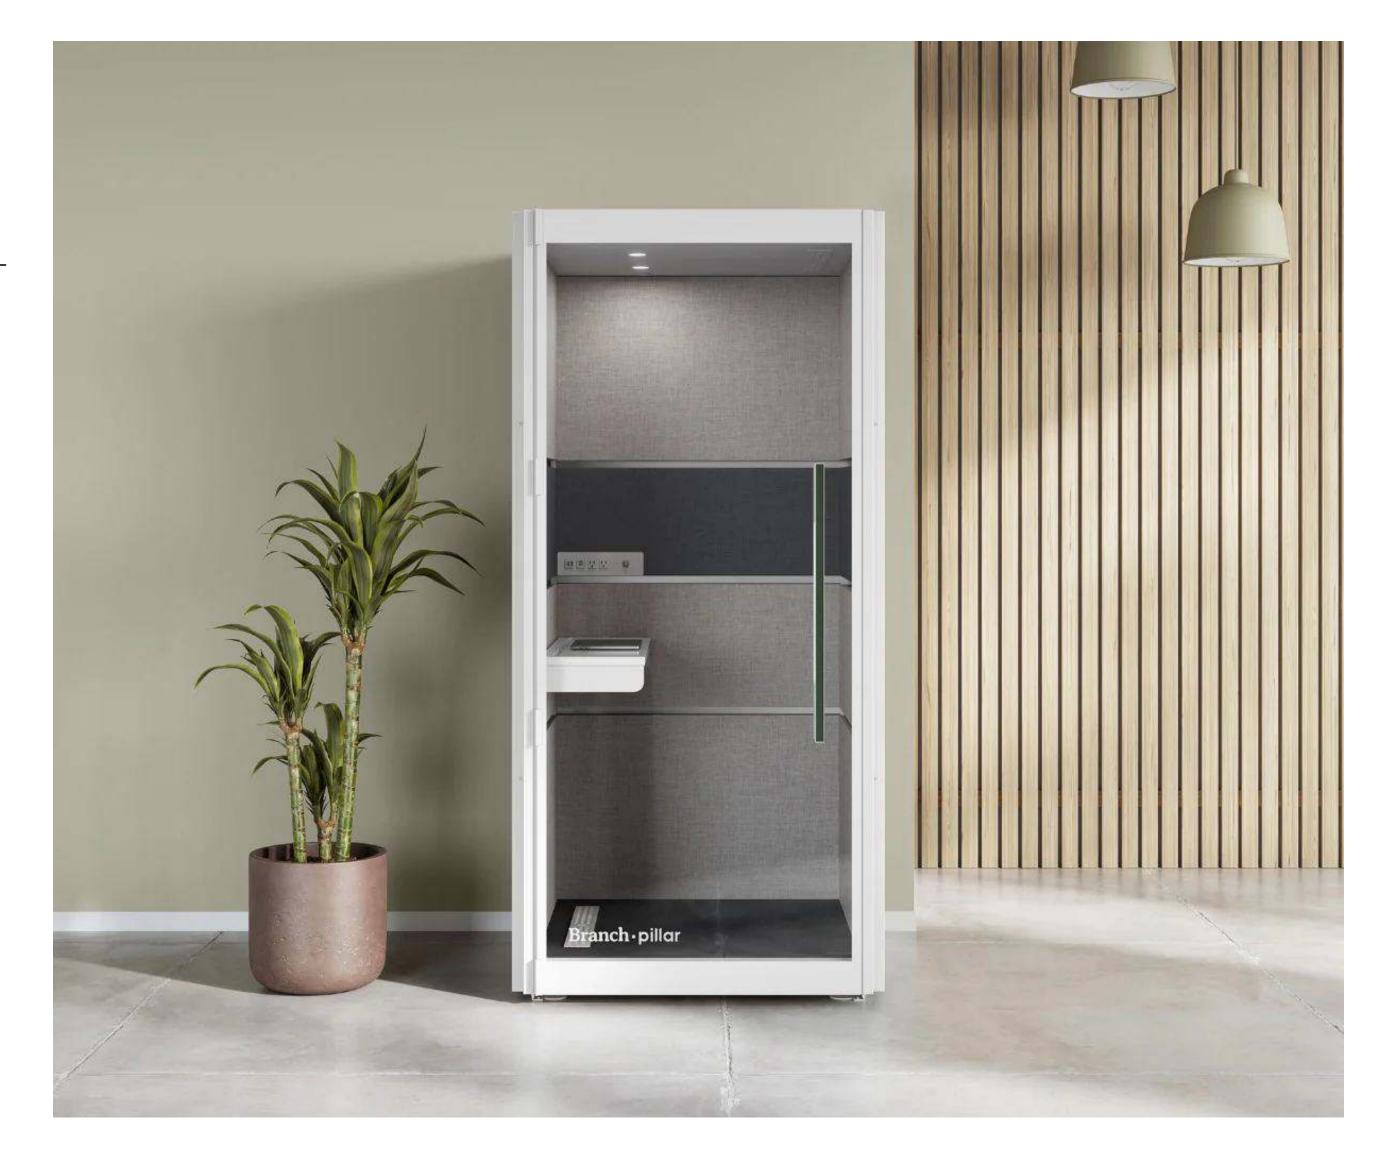

#### **OVERVIEW**

We partnered with Chicago-based Pillar to offer the ultimate getaway from your open office. The Phone Booth provides a calming soundproof, ventilated, and versatile space for important calls or heads-down work.

### **DETAILS**

Materials: Steel frame, eco-friendly wood, recycled acoustic insulation and fabric

Power: Two outlets & two USB ports

Power cord: 120v, 3 prong plug, UL listed

Lights: Two 2.5" diameter puck lights, 468 Lumens

lasting 50,000 hours

Airflow: 72 ft³/min, 4 fans

Connectivity: Ethernet, CAT6e