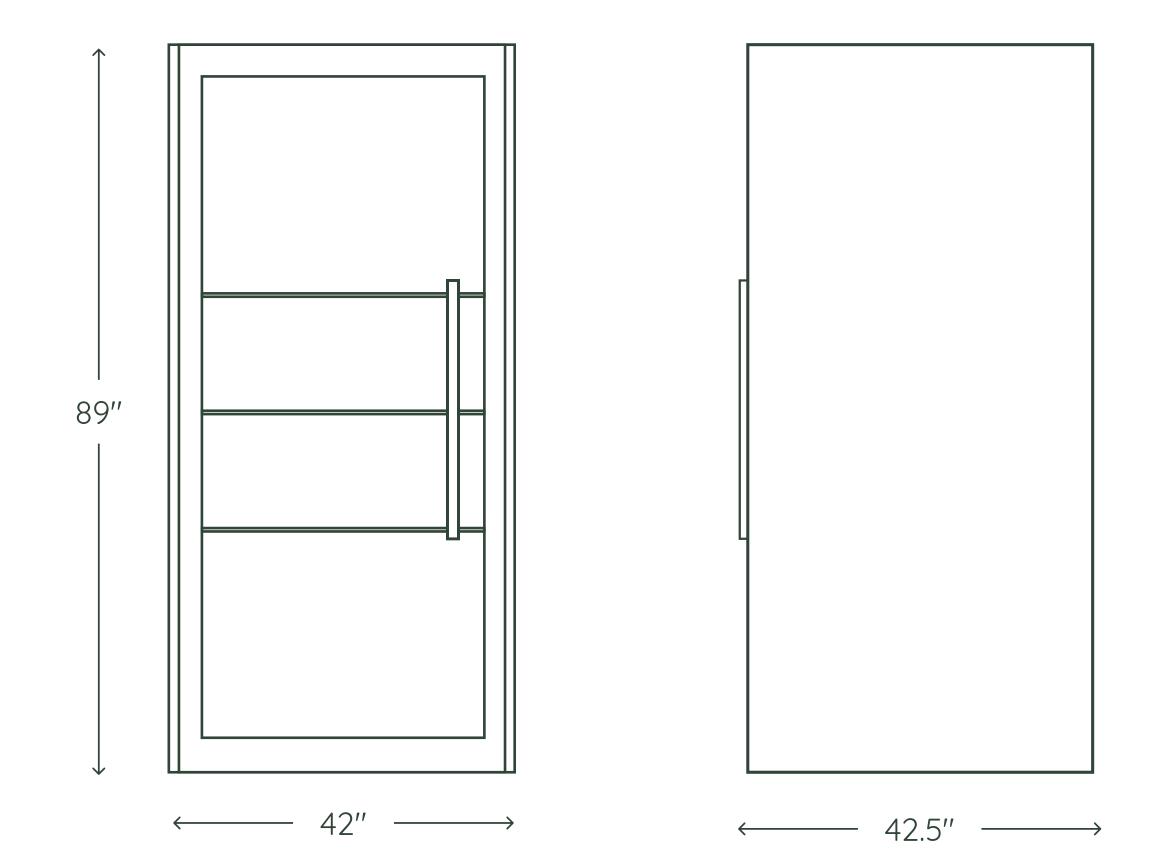

### **SPECIFICATIONS**

Overall: 42"W x 42.5"D x 89"H

Desk work surface: 34.5"W x 12"D x

29"-41"H

Assembled weight: 500 lbs