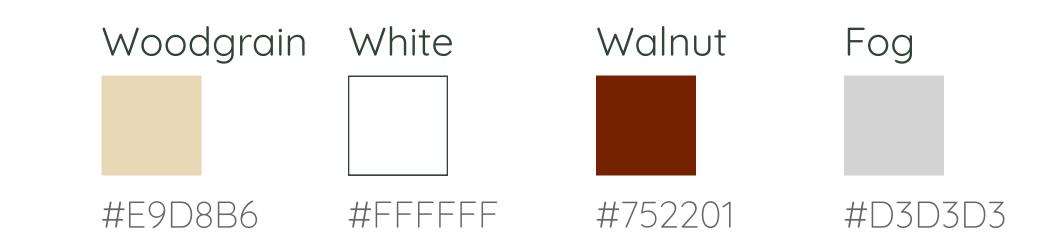

Articulated steel legs: 3mm steel tubing in a powder coated or polished aluminum finish.

Tapered feet: tapered and adjustable, our desk feet ensure stability on any surface.

**TOP COLORS** 

professional oasis for years to come.