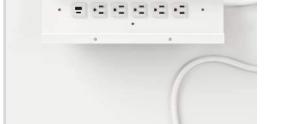

#### **OPTIONAL ADD ONS**

In-Desk Power With five AC outlets, one USB-B port, and one USB-C port, your desk will be ready to power your workday.