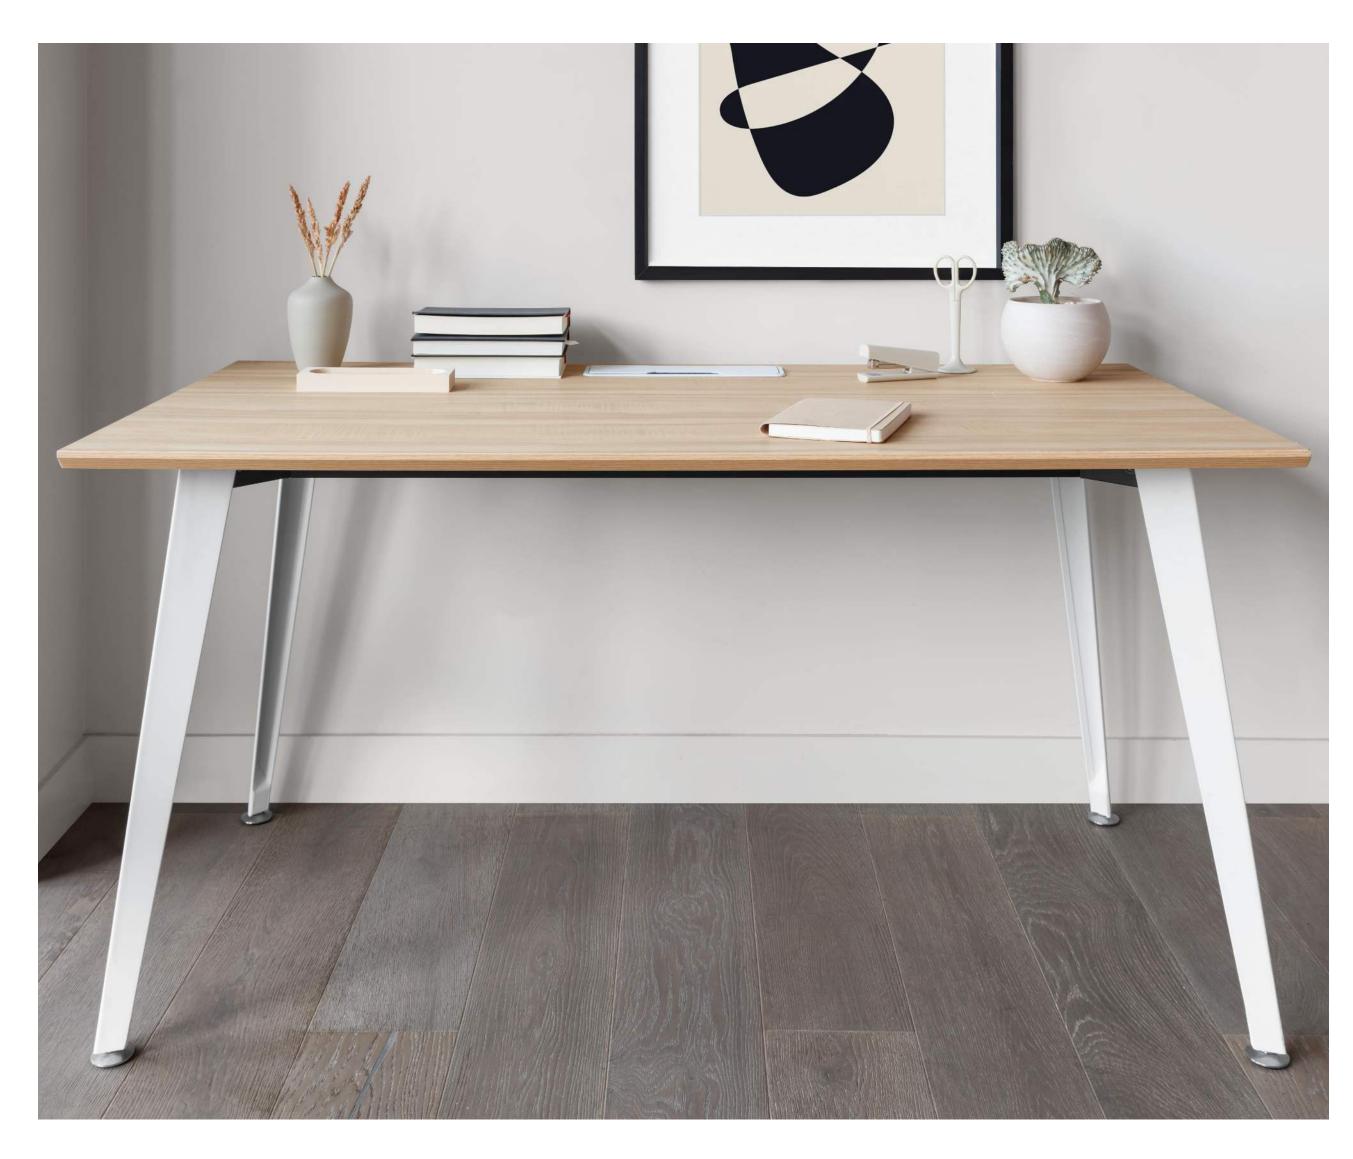

#### **OVERVIEW**

Designed with thoughtful details including flared legs, height-adjustable feet, and a brushed cable port, the Office Desk sets the foundation for you to do your best work. Its impact-resistant, double laminated top resists spills and dings while its steel frame supports up to 650 lbs with exceptional stability.

The Office Desk can be easily customized for a perfect fit

anywhere you work—making it a durable and elegant

MATERIALS

Laminated MDF top: repels dings and spills in style, with a beveled edge and built-in cable grommet.

Articulated steel legs: 3mm steel tubing in a powder coated or polished aluminum finish.

Tapered feet: tapered and adjustable, our desk feet ensure stability on any surface.

**TOP COLORS** 

professional oasis for years to come.