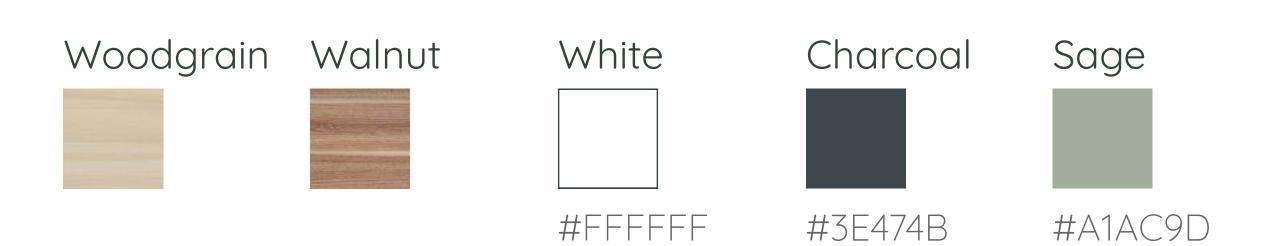

soaked in warm, soapy water and follow with a streak-free glass cleaner.

Frame: wipe off dust with a soft cloth, and use a mild soap with water to remove stains and debris.

# Branch

## Daily Desk

#### **OVERVIEW**

Emblematic of the design mantra "nothing unnecessary," our Daily Desk is a functionally elegant work desk equipped with a friendly form, clean lines, and modular frame that accommodates a range of optional storage and organizational add-ons. The Daily Desk's compact footprint and easy assembly makes it an ideal fit for living areas, bedrooms, or home offices, while its contract-grade certification ensures it can stand the test of time and use in high-traffic workspaces. Choose your combination of desktop, leg, and accessory colors to make it your own.

#### **TOP COLORS**



#### **BASE COLORS**





#### **SPECIFICATIONS**

**36x24**: 36"W x 24"D x 28.5"H **Assembled weight**: 42-51 lbs

48x24: 48"W x 24"D x 28.5"H 58x27: 58"W x 27"D x 28.5"H