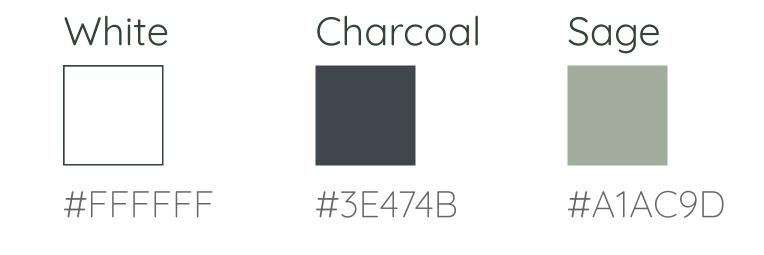

ater and follow with a streak-free glass cleaner.

Frame: wipe off dust with a soft cloth, and use a mild soap with water to remove stains and debris.

# Branch

## Daily Desk

#### **OVERVIEW**

Emblematic of the design mantra "nothing unnecessary," our Daily Desk is a functionally elegant work desk equipped with a friendly form, clean lines, and modular frame that accommodates a range of optional storage and organizational add-ons. The Daily Desk's compact footprint and easy assembly makes it an ideal fit for living areas, bedrooms, or home offices, while its contract-grade certification ensures it can stand the test of time and use in high-traffic workspaces. Choose your combination of desktop, leg, and accessory colors to make it your own.

#### **TOP COLORS**



#### **BASE COLORS**





#### **SPECIFICATIONS**

**36x24**: 36"W x 24"D x 28.5"H **Assembled weight**: 42-51 lbs

48x24: 48"W x 24"D x 28.5"H 58x27: 58"W x 27"D x 28.5"H