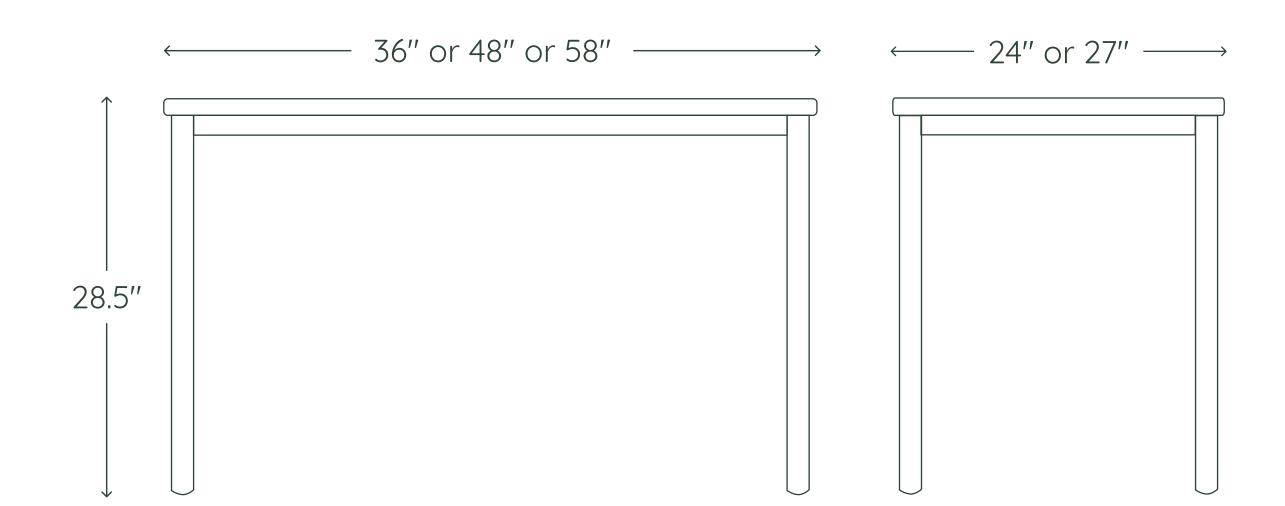

#### **SPECIFICATIONS**

**36x24**: 36"W x 24"D x 28.5"H **Assembled weight**: 42-51 lbs

48x24: 48"W x 24"D x 28.5"H 58x27: 58"W x 27"D x 28.5"H