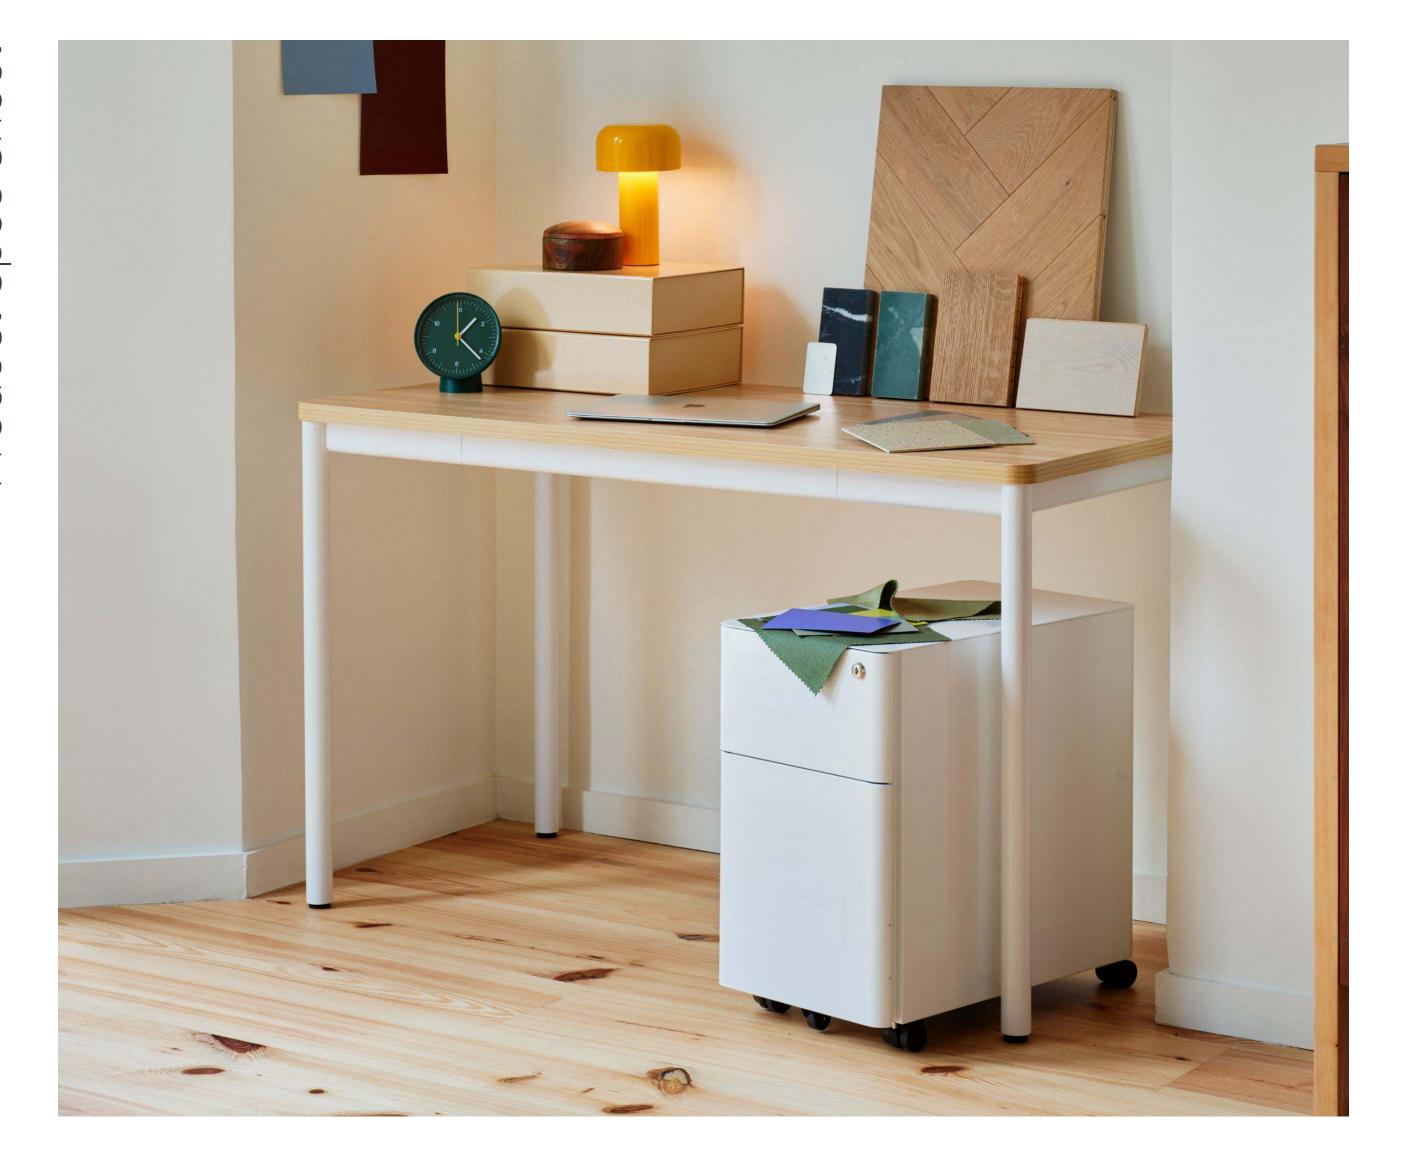

#### **OVERVIEW**

Emblematic of the design mantra "nothing unnecessary," our Daily Desk is a functionally elegant work desk equipped with a friendly form, clean lines, and modular frame that accommodates a range of optional storage and organizational add-ons. The Daily Desk's compact footprint and easy assembly makes it an ideal fit for living areas, bedrooms, or home offices, while its contract-grade certification ensures it can stand the test of time and use in high-traffic workspaces. Choose your combination of desktop, leg, and accessory colors to make it your own.

#### **MATERIALS**

Laminated MDF top: repels dings and spills in style, with rounded corners and a built-in cable notch.

Powder-coated steel legs: Smooth steel tubing in a powder coated finish for long-lasting use.