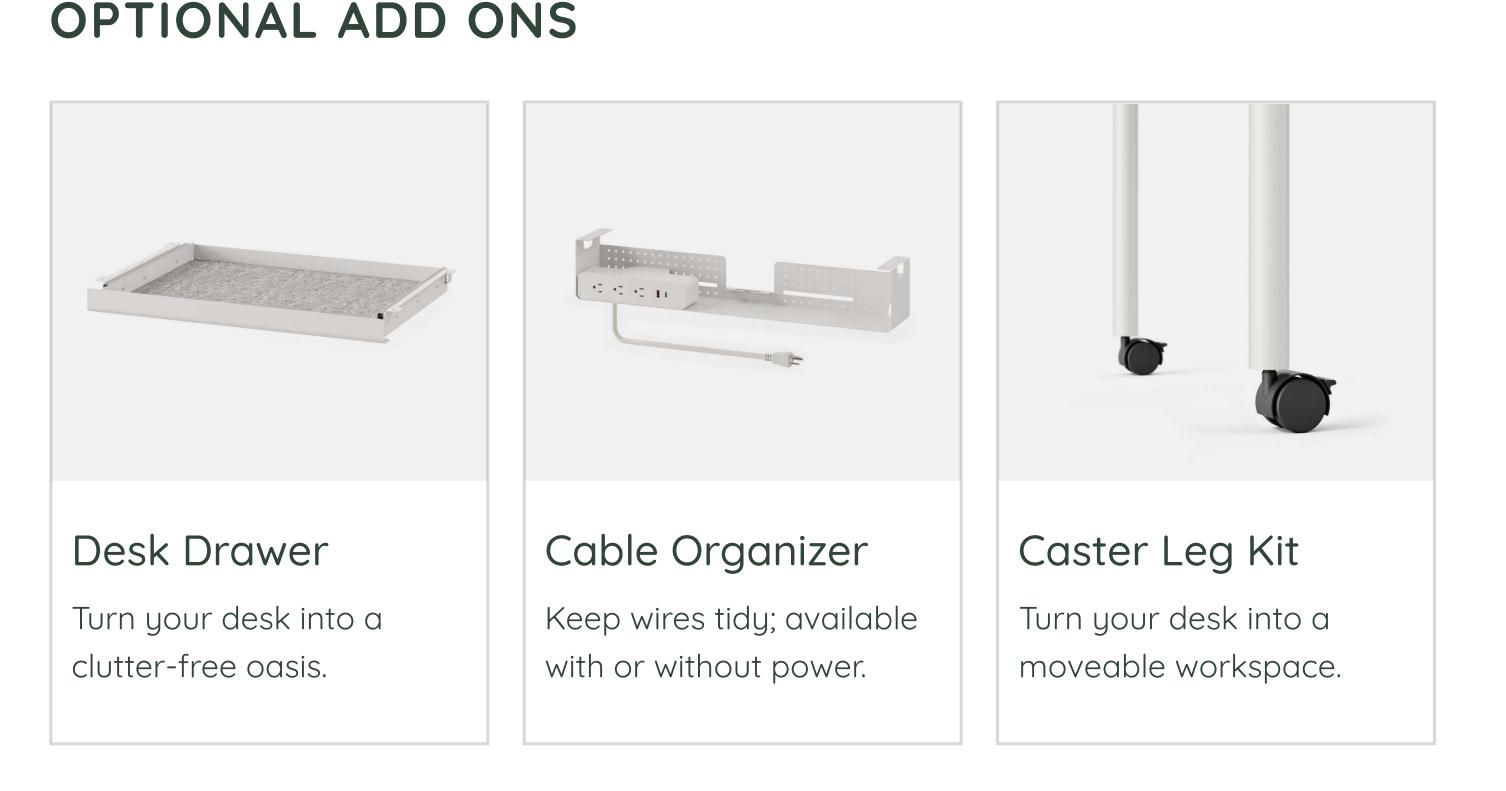

# Branch

## Daily Desk

#### **OVERVIEW**

Emblematic of the design mantra "nothing unnecessary," our Daily Desk is a functionally elegant work desk equipped with a friendly form, clean lines, and modular frame that accommodates a range of optional storage and organizational add-ons. The Daily Desk's compact footprint and easy assembly makes it an ideal fit for living areas, bedrooms, or home offices, while its contract-grade certification ensures it can stand the test of time and use in high-traffic workspaces. Choose your combination of desktop, leg, and accessory colors to make it your own.

#### **TOP COLORS**



#### **BASE COLORS**





#### **SPECIFICATIONS**

**36x24**: 36"W x 24"D x 28.5"H **Assembled weight**: 42-51 lbs

48x24: 48"W x 24"D x 28.5"H 58x27: 58"W x 27"D x 28.5"H