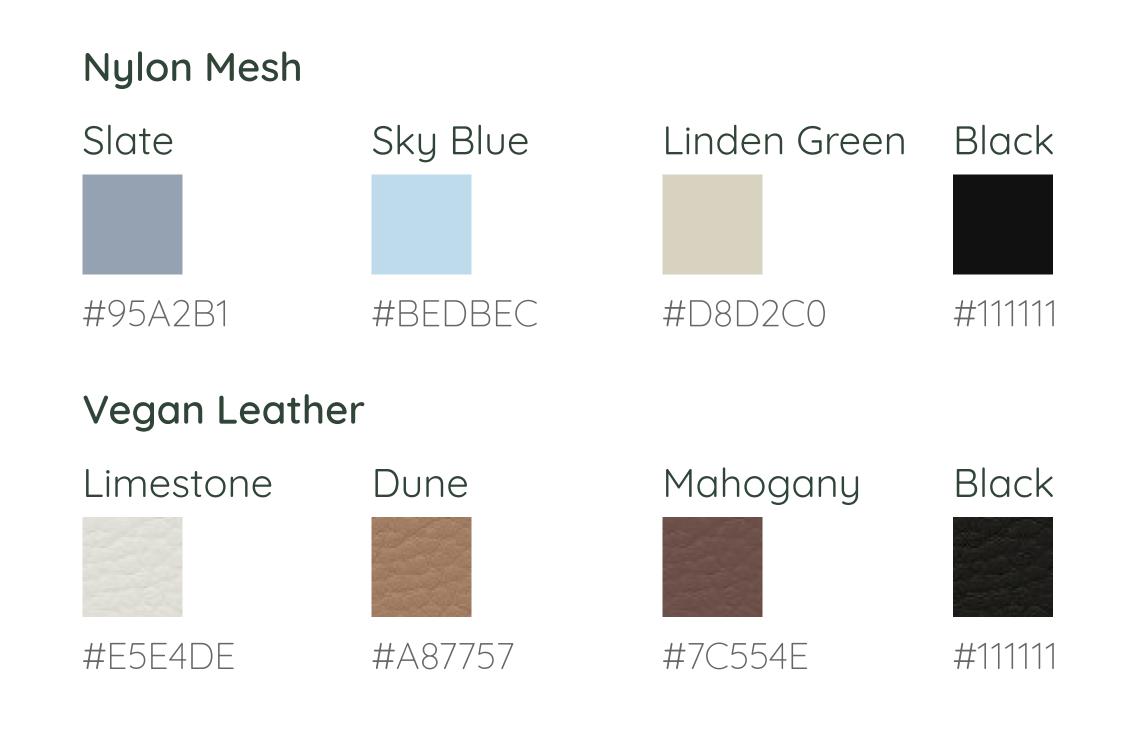

s that are 96% recyclable after use, the Daily Chair fits any work environment from the living room to the board room.

With a contoured mesh or vegan leather backrest built for natural movement, the Daily Chair delivers comprehensive support on a budget. Its intuitive height and armrest adjustments make it the perfect chair for any body type and work.

## MATERIALS

Durable back: nylon weave or vegan leather back to ease pressure points with breathable support.

High density foam cushion: contoured cushion evenly distributes weight for a comfortable sit.

**Polymer frame:** built from impact-resistant polymer and nylon fill.

Plated steel base: made of plated steel for a lasting foundation of work.

Scratch-proof casters: durable nylon ideal for multiple floor types.

## **SEAT COLORS**



## FRAME COLORS



## **RETURN POLICY**

Like-new Branch products in their original packaging can be returned for a refund within 30 days of purchase.

#### WARRANTY

5-year warranty. View our full policy at branchfurniture.com/pages/returns-and-warranty.

#### **CLEANING AND CARE**

Base and frame: use a gentle, non-ammonia

#### Black White #FFFFFF #111111



cleaning product to shine and remove scuffs.

**Seat:** use a furniture spot-cleaner to remove any stains from your chair. Avoid bleach and waterbased cleaning products to prevent discoloration.

## Branch

#### **SPECIFICATIONS**

**Overall:**  $25.2'' W \times 25.2'' D \times$ 35"-38"H

**Chair height:** 35"-38"

**Seat height:** 17"-21"

Seat depth: 19"

Armrest height: 26"-29"

Tilt range: 20°

Max capacity: 225 lbs

Assembled