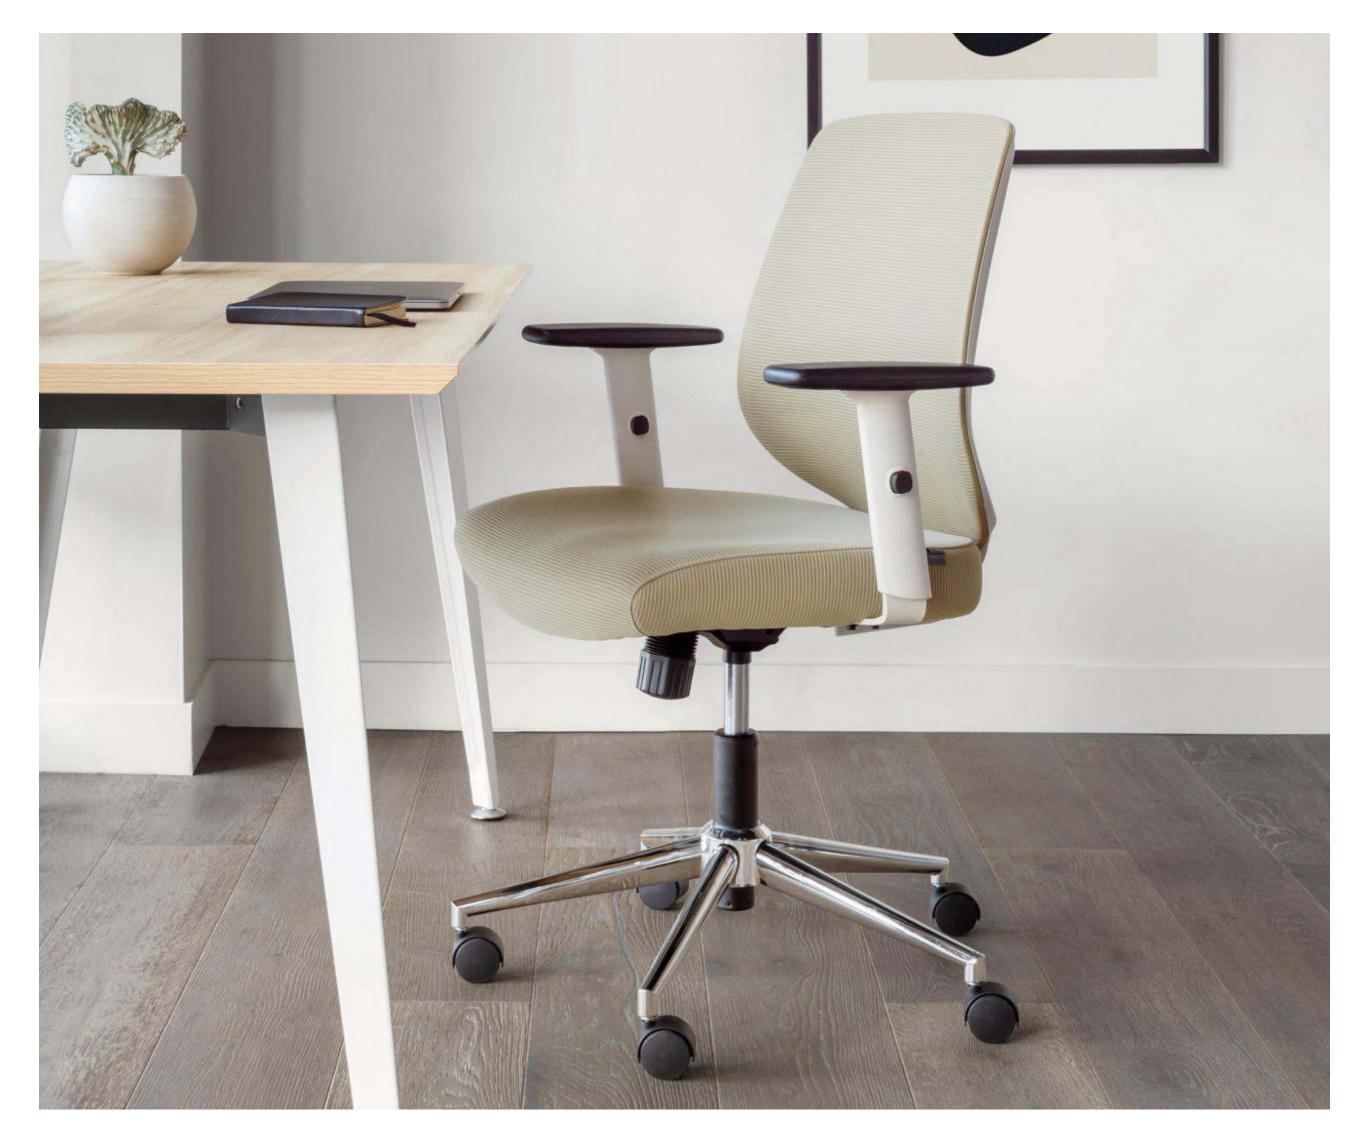

## **OVERVIEW**

Designed with ergonomics, sustainability, and style in mind, the Daily Chair is as durable as it is comfortable. Made with 70% recycled materials with parts that are 96% recyclable after use, the Daily Chair fits any work environment from the living room to the board room.

With a contoured mesh or vegan leather backrest built for natural movement, the Daily Chair delivers comprehensive support on a budget. Its intuitive height and armrest adjustments make it the perfect chair for any body type and work.

## MATERIALS

Durable back: nylon weave or vegan leather back to ease pressure points with breathable support.

High density foam cushion: contoured cushion evenly distributes weight for a comfortable sit.

**Polymer frame:** built from impact-resistant polymer and nylon fill.

Plated steel base: made of plated steel for a lasting foundation of work.

Scratch-proof casters: durable nylon ideal for multiple floor types.