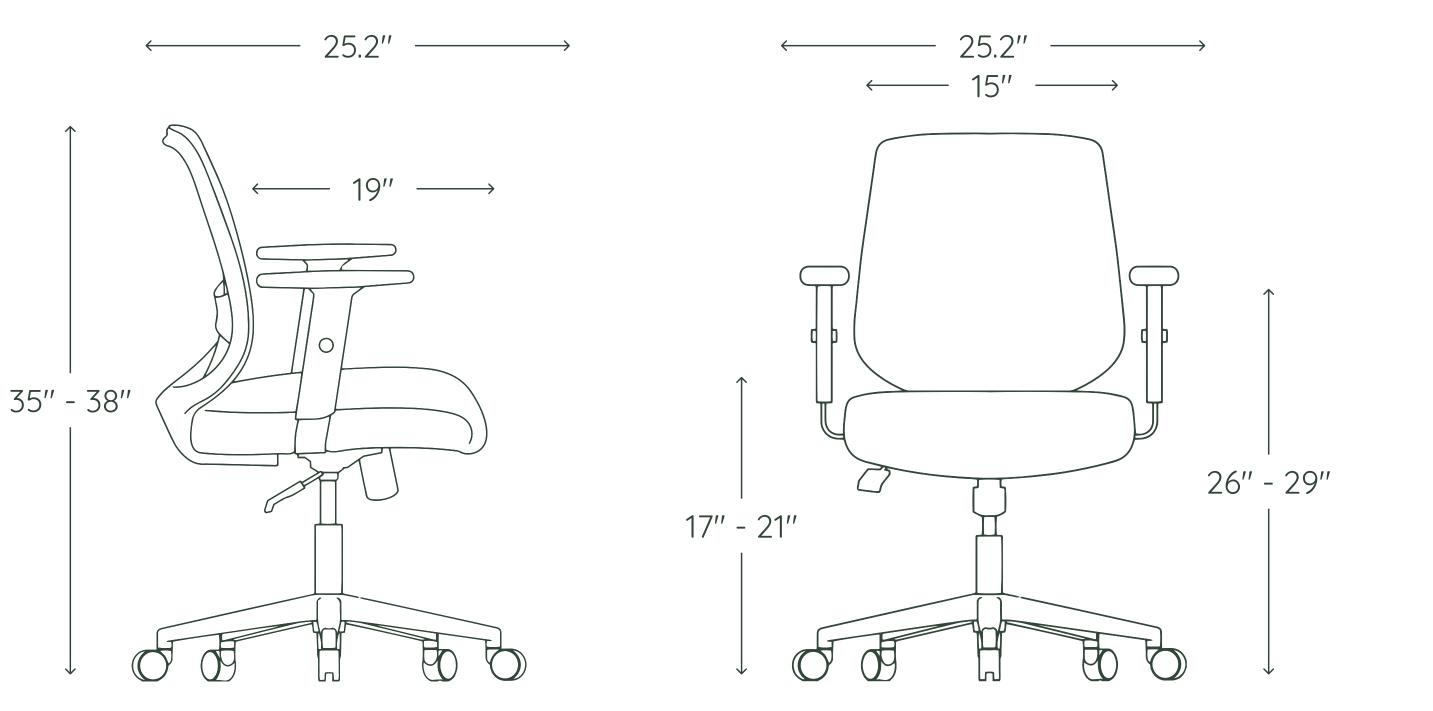

#### **SPECIFICATIONS**

**Overall:**  $25.2'' W \times 25.2'' D \times$ 35"-38"H

**Chair height:** 35"-38"

**Seat height:** 17"-21"

Seat depth: 19"

Armrest height: 26"-29"

Tilt range: 20°

Max capacity: 225 lbs

Assembled weight: 30 lbs