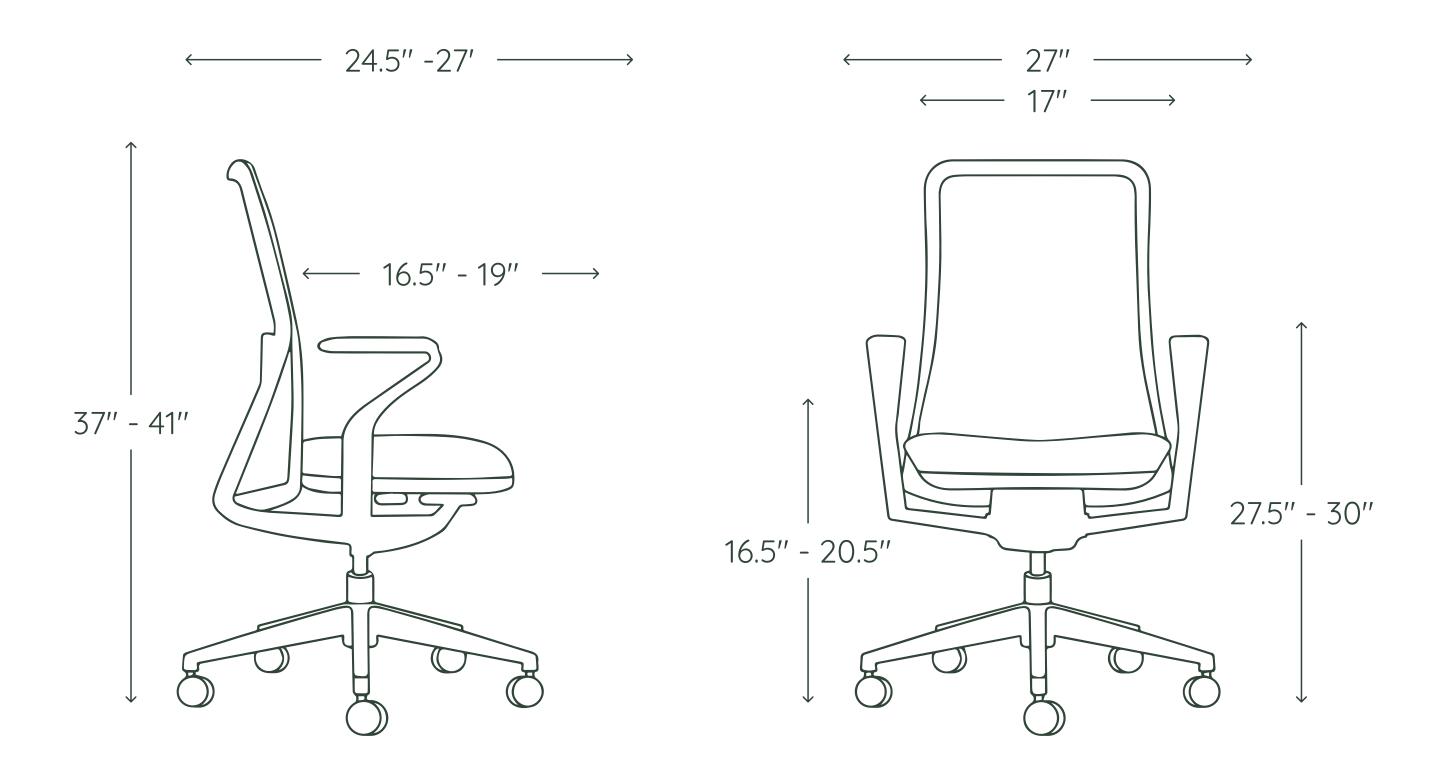

## **SPECIFICATIONS**

Chair height: 37"-41" Tilt range: 20°

Seat height: 16.5"-20.5" Max capacity: 275 lbs

Seat depth: 16.5"-19"

Assembled weight: 40 lbs