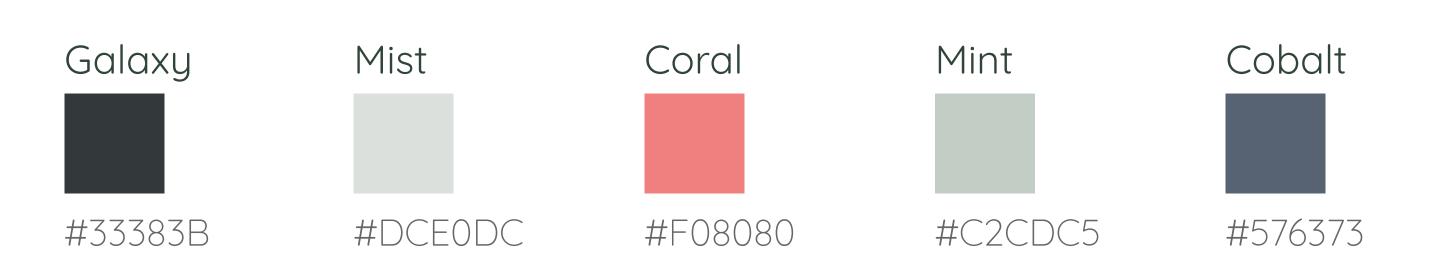

7-year warranty. View our full policy at branchfurniture.com/pages/returns-and-warranty.

## **CLEANING AND CARE**

Base and frame: use a gentle, non-ammonia cleaning product to shine and remove scuffs.

**Seat:** use an upholstery cleaning product suitable for nylon fabrics.

# Verve Chair

### **OVERVIEW**

Verve is a high-performance work chair that's been obsessively engineered to create a striking silhouette, playful palette, and approachable ergonomics with six points of easy-to-use adjustments.

Wrapped in a unique 3D knit, its V-shaped suspended back offers integrated and adjustable spine support for continuous comfort. Precise color matching across materials produces a truly unified palette that enables anyone to create eye-catching sightlines in the home or workplace.

# COLORS





## **SPECIFICATIONS**

Chair height: 37"-41" Tilt range: 20°

Seat height: 16.5"-20.5" Max capacity: 275 lbs

Seat depth: 16.5"-19"

Assembled weight: 40 lbs