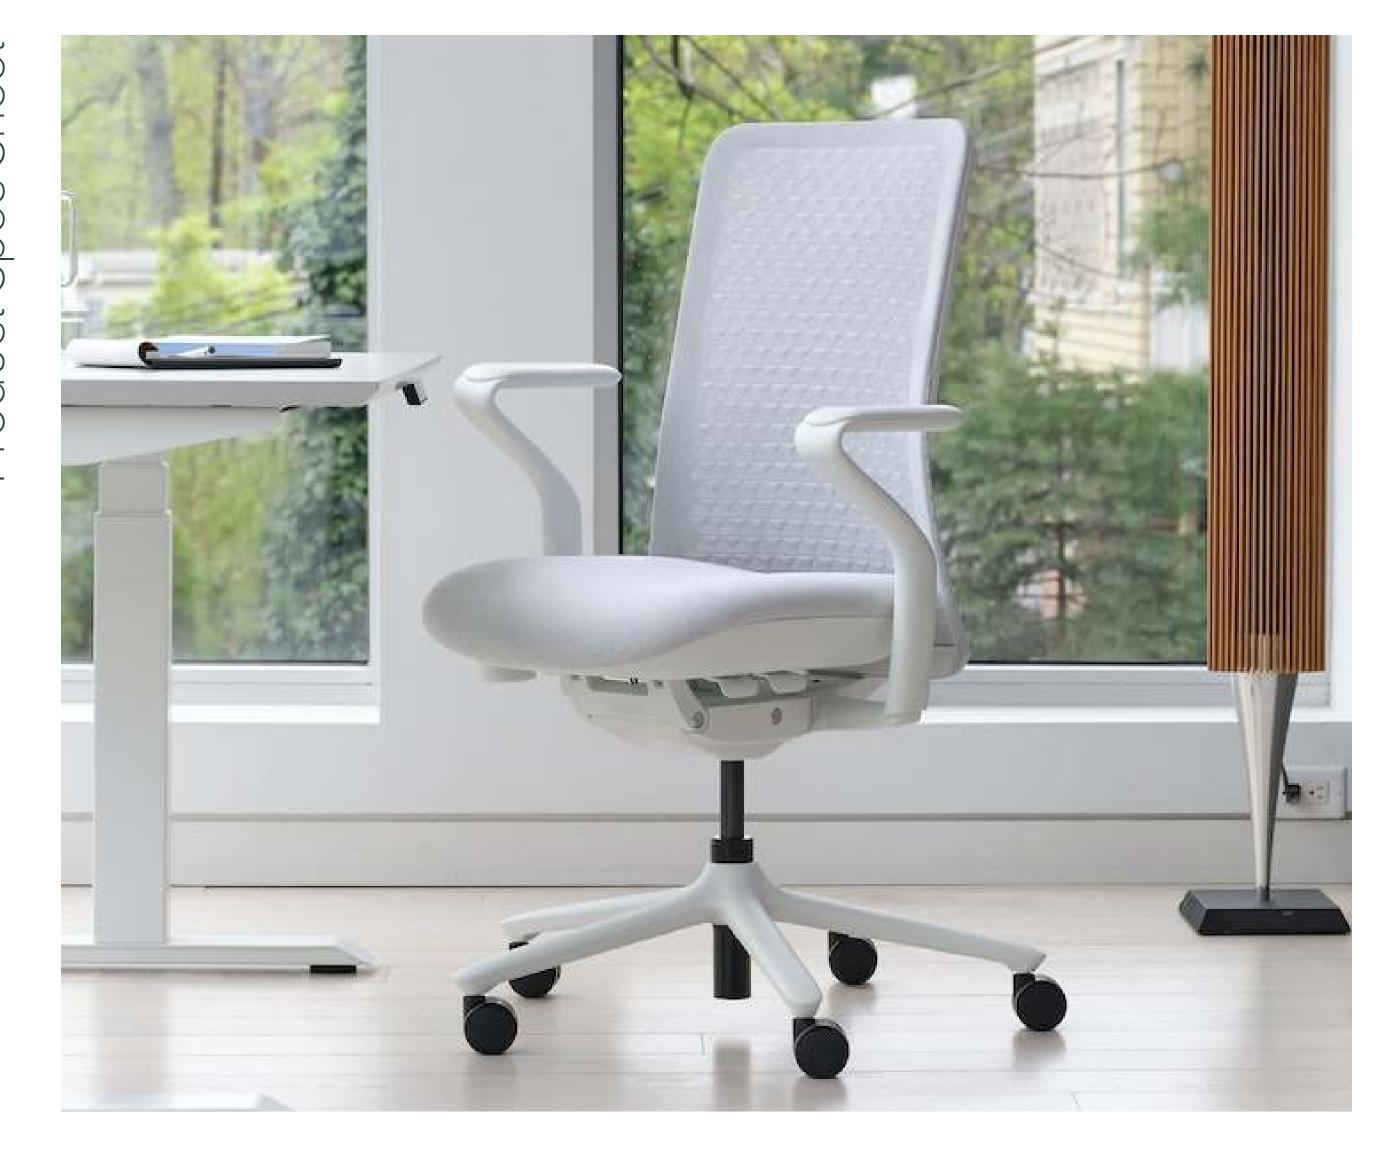

# Verve Chair

### **OVERVIEW**

Verve is a high-performance work chair that's been obsessively engineered to create a striking silhouette, playful palette, and approachable ergonomics with six points of easy-to-use adjustments.

Wrapped in a unique 3D knit, its V-shaped suspended back offers integrated and adjustable spine support for continuous comfort. Precise color matching across materials produces a truly unified palette that enables anyone to create eye-catching sightlines in the home or workplace.