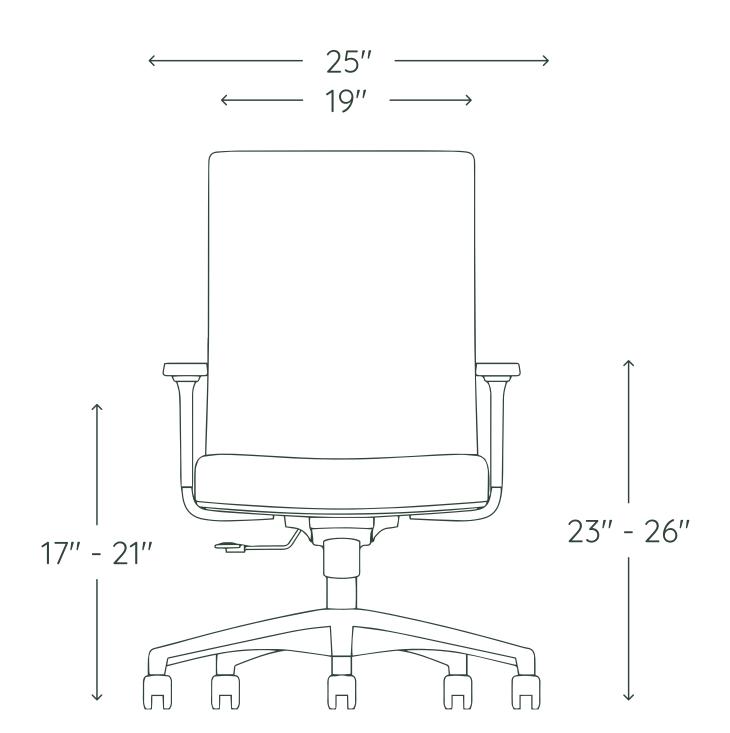

#### **SPECIFICATIONS**

Chair height: 39"-43" Tilt range: 20°

Seat height: 17"-21" Max capacity: 275 lbs

Seat depth: 19" Assembled weight: 38 lbs