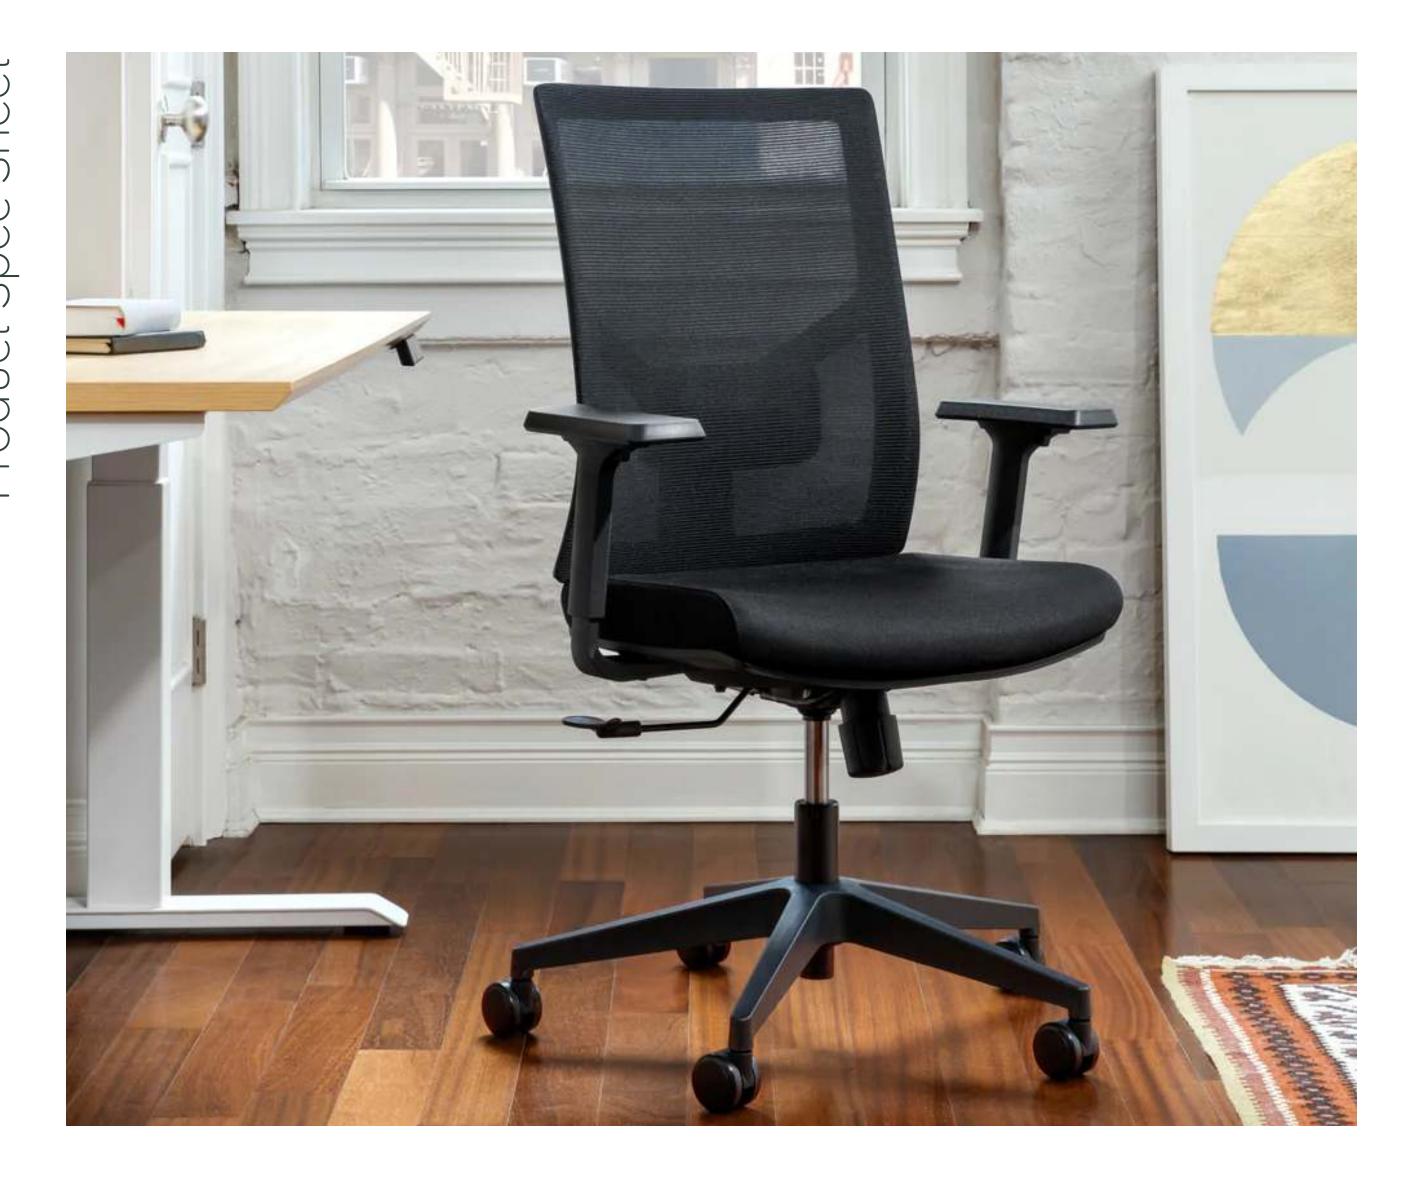

### Task Chair

#### **OVERVIEW**

The Task Chair offers a sleek design while delivering comfort for hours of work. Its woven backrest provides breathable support while its cushioned, adjustable lumbar rest distributes weight and encourages healthy posture.

Designed for style and function, the Task Chair's clean silhouette adds a modern touch to any office. Meanwhile, its five custom adjustments make the chair ready to serve all of your ergonomic needs, allowing you to focus on the task at hand.