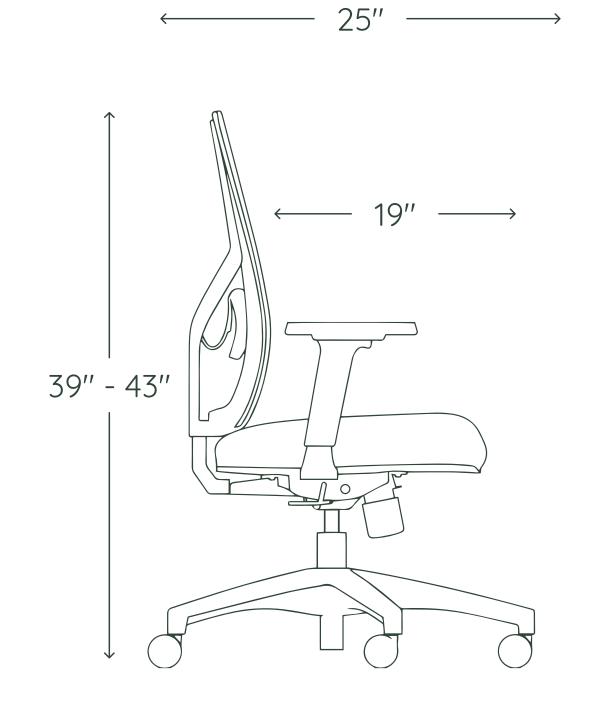

#### **SPECIFICATIONS**

Chair height: 39"-43" Tilt range: 20°

Seat height: 17"-21" Max capacity: 275 lbs

Seat depth: 19" Assembled weight: 38 lbs