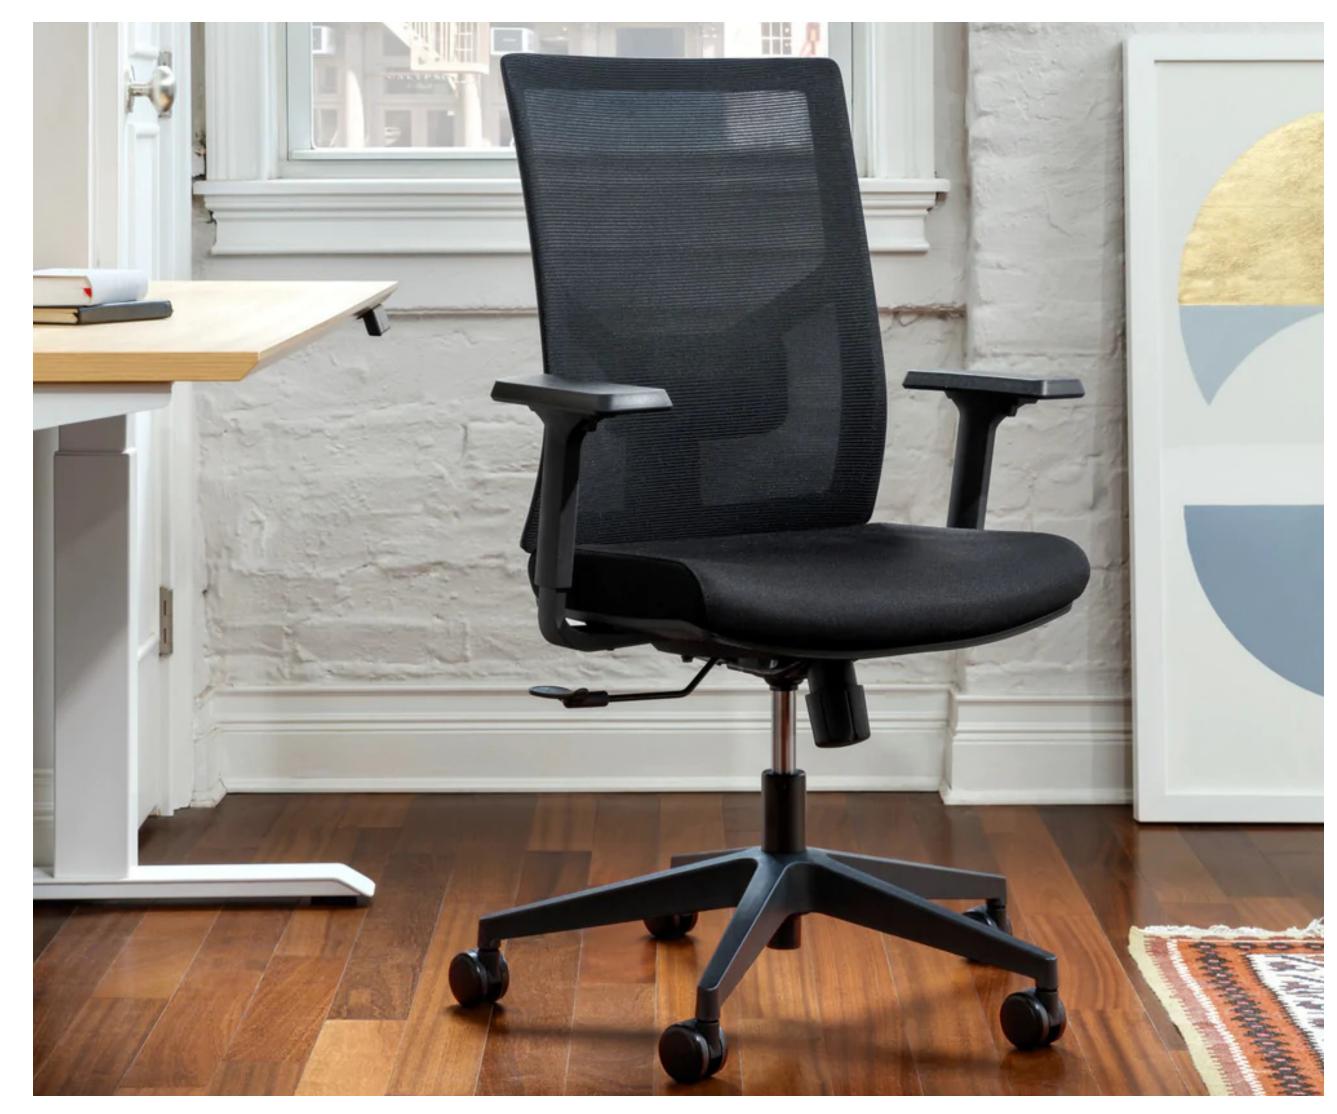

#### **OVERVIEW**

The Task Chair offers a sleek design while delivering comfort for hours of work. Its woven backrest provides breathable support while its cushioned, adjustable lumbar rest distributes weight and encourages healthy posture.

Designed for style and function, the Task Chair's clean silhouette adds a modern touch to any office. Meanwhile, its five custom adjustments make the chair ready to serve all

of your ergonomic needs, allowing you to focus on the task at hand.

#### MATERIALS

**Double-woven mesh:** nylon weave eases pressure points with breathable support.

High density foam cushion: contoured cushion evenly distributes weight for a comfortable sit.

**Polymer frame:** built from impact-resistant polymer and nylon fill.