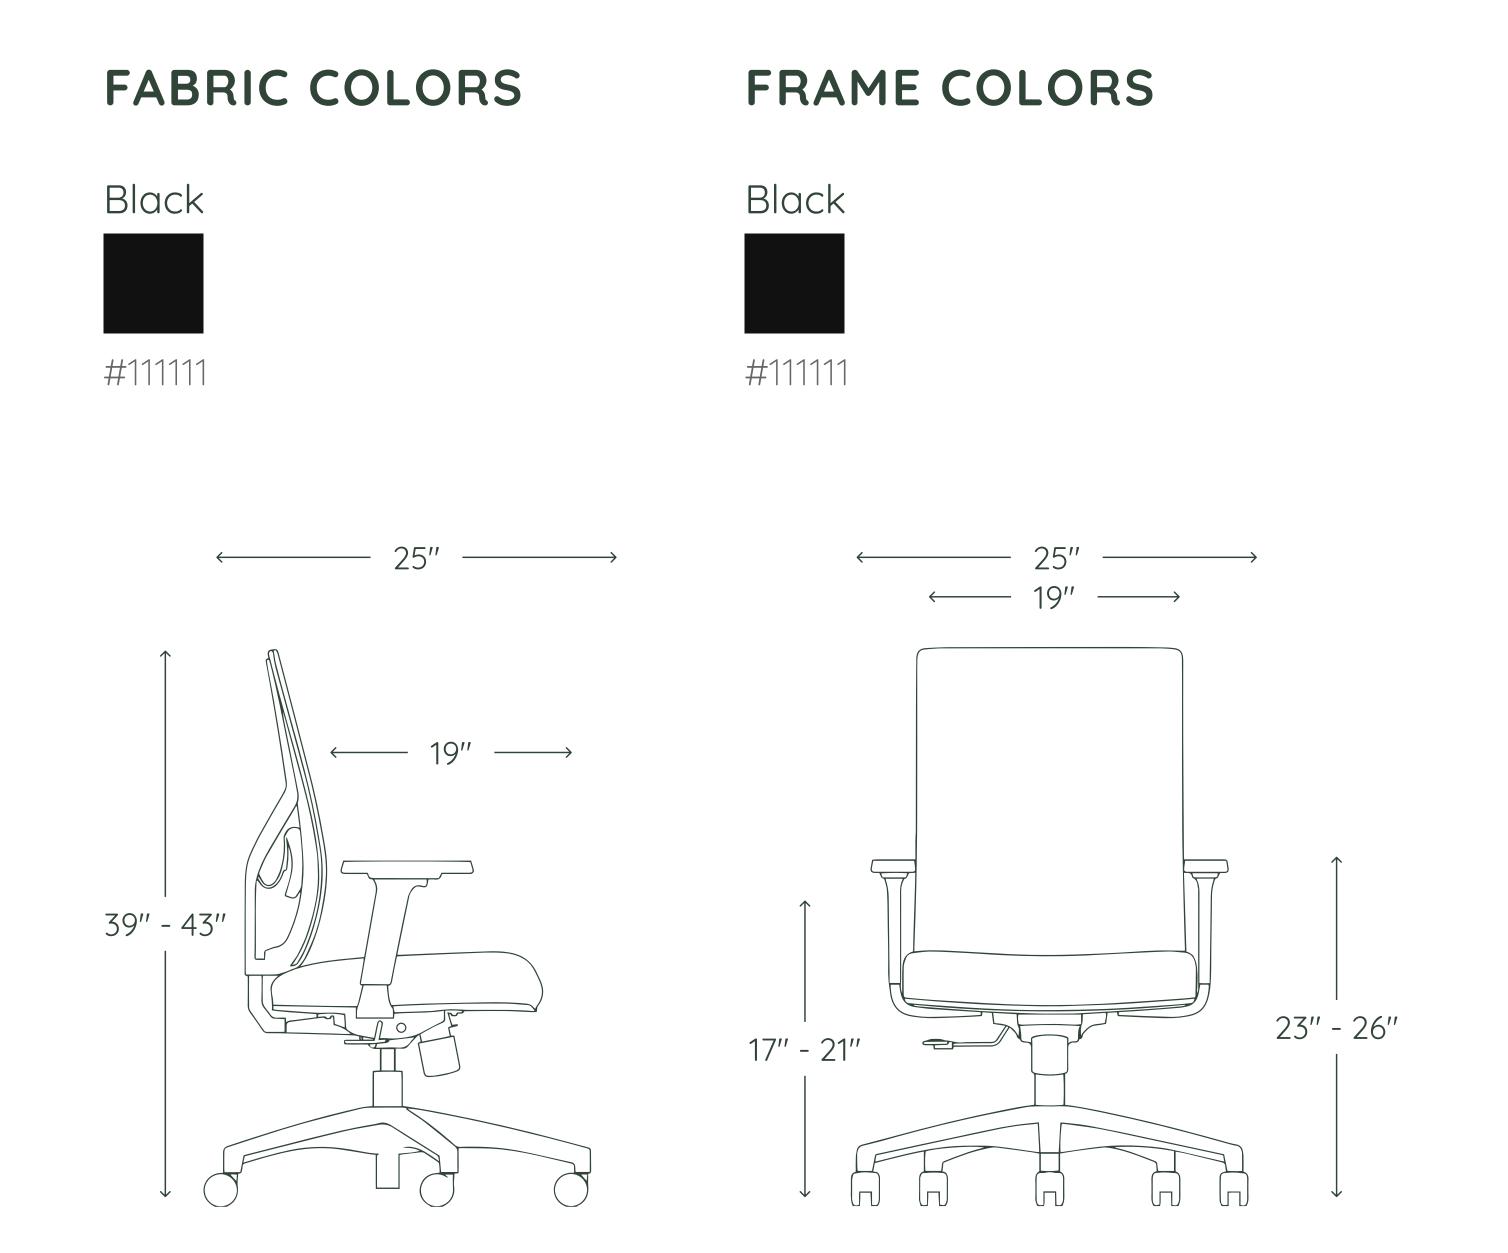

### SPECIFICATIONS

**Overall:** 26"W x 24"D x 39"-43"H **Armrest height:** 23"-26" **Chair height:** 39"-43" Tilt range: 20° **Seat height:** 17"-21" Max capacity: 275 lbs Seat depth: 19" Assembled weight: 38 lbs