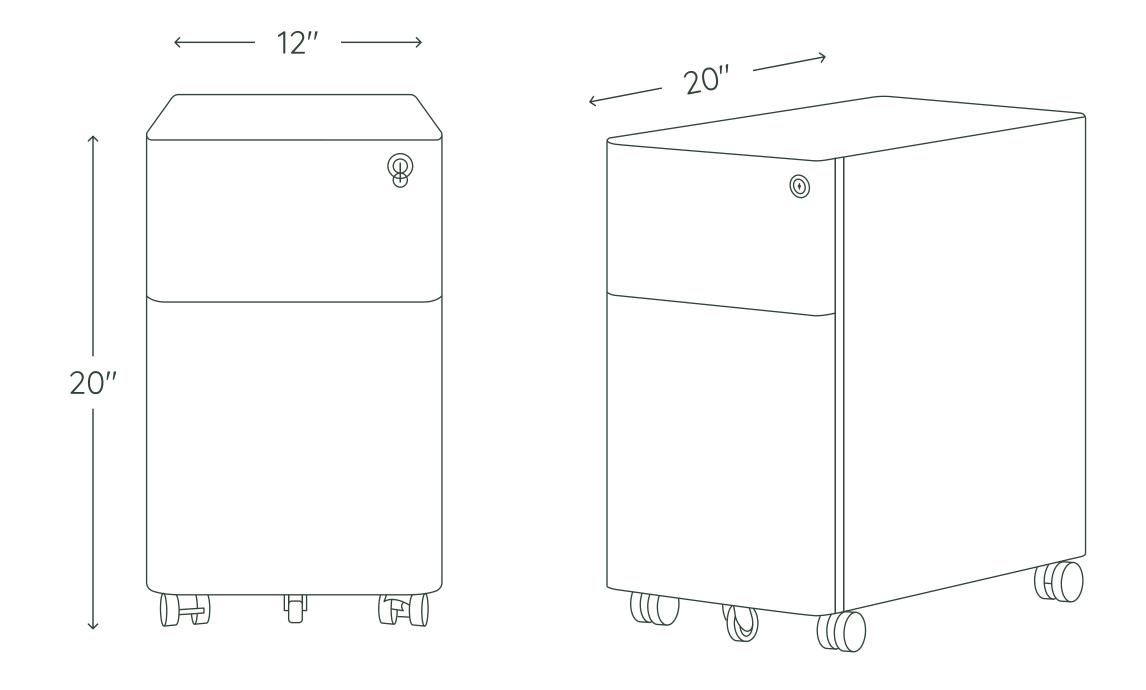

### **SPECIFICATIONS**

Overall:  $12''W \times 20''D \times 20''H$ 

Assembled weight: 22 lbs

Max capacity: 75 lbs