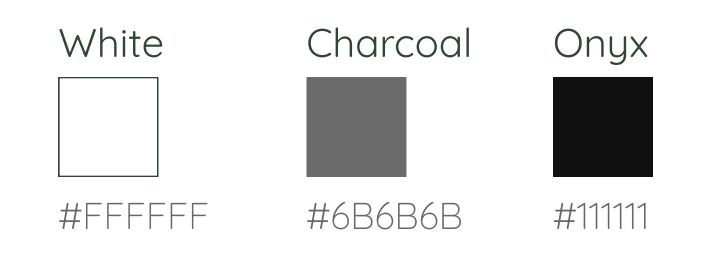

can be returned for a refund within 30 days of purchase.

### **WARRANTY**

1-year warranty. View our policy at branchfurniture.com/pages/returns-and-warranty.

## CLEANING AND CARE

Use a soft cloth soaked in warm, soapy water and follow with a streak-free glass cleaner.

# Small Filing Cabinet

### **OVERVIEW**

With a sleek design and integrated lock and wheels, the Small Filing Cabinet is a compact and stylish companion for offices where space comes at a premium. Features drawer dividers to keep belongings organized, locking drawers, and wheels. Fits standard hanging folders lengthwise.

Built from coated steel and available in neutral finishes that repel dirt and fingerprints, it's a perfect storage solution whether you're working from the home office or the open office.

## COLORS





### **SPECIFICATIONS**

Overall:  $12''W \times 20''D \times 20''H$ 

Assembled weight: 22 lbs

Max capacity: 75 lbs