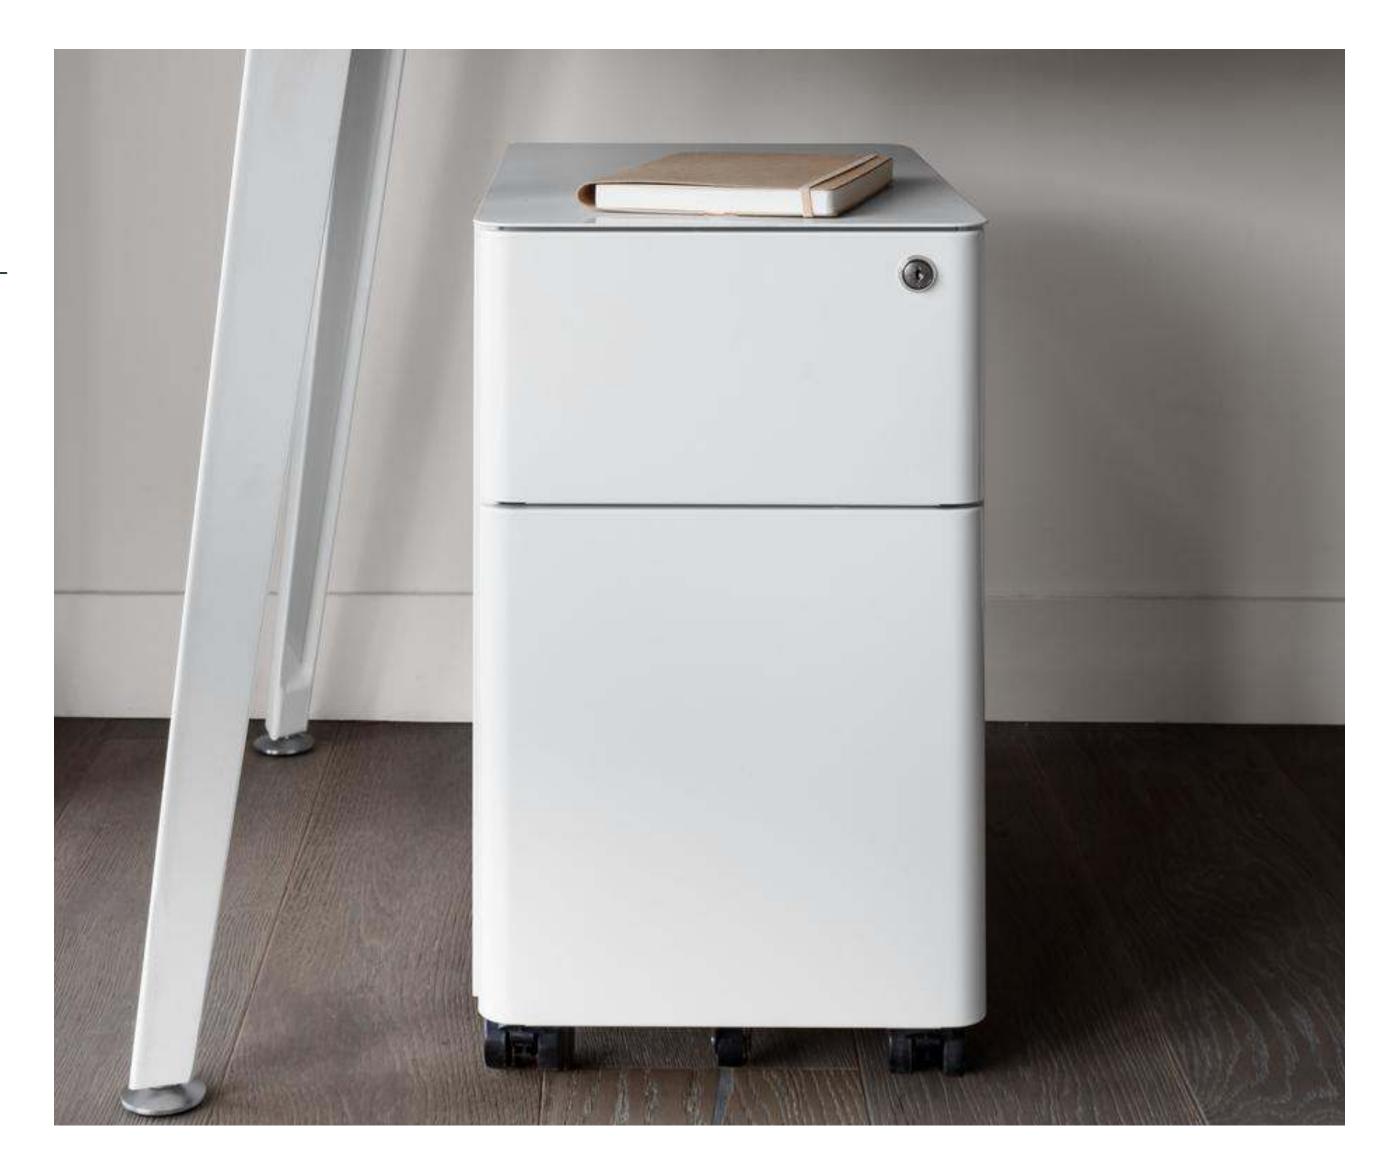

# Small Filing Cabinet

### **OVERVIEW**

With a sleek design and integrated lock and wheels, the Small Filing Cabinet is a compact and stylish companion for offices where space comes at a premium. Features drawer dividers to keep belongings organized, locking drawers, and wheels. Fits standard hanging folders lengthwise.

Built from coated steel and available in neutral finishes that repel dirt and fingerprints, it's a perfect storage solution whether you're working from the home office or the open office.