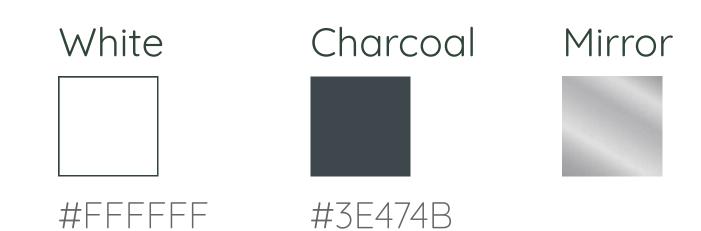

TY

10-year warranty. View our full policy at branchfurniture.com/pages/returns-and-warranty.

# CLEANING AND CARE

**Top:** use a soft cloth soaked in warm, soapy water and follow with a streak-free glass cleaner.

Frame: wipe off dust with a soft cloth, and use a mild soap with water to remove stains and debris.

# Six Person Desk

#### **OVERVIEW**

The Branch Six Person Desk provides a foundation for clear thinking and inspired doing for teams of six (or more). While adding a modern touch to the open office, the classic design is complemented by robust construction. The flexible modularity allows for easy additions as you grow.

Features brushed cable ports and a central wire column for efficient organization of connectivity and cable systems.

#### TOP COLORS



#### **BASE COLORS**





# SPECIFICATIONS

Workstation size Weight: 350 lbs

# OPTIONAL ADD ONS