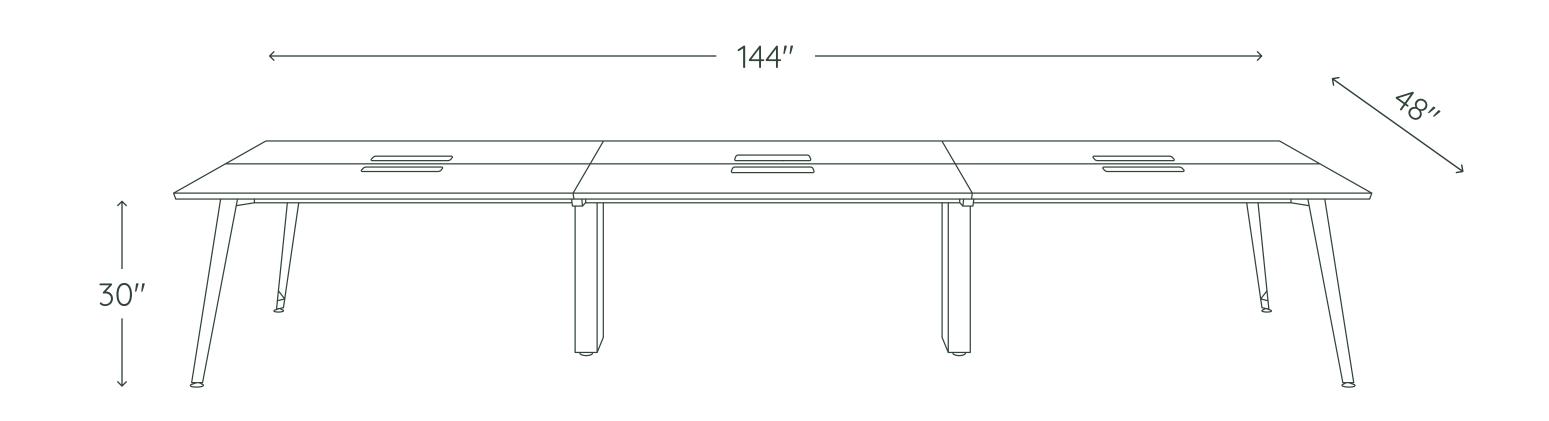

10-year warranty. View our full policy at branchfurniture.com/pages/returns-and-warranty.

# CLEANING AND CARE

**Top:** use a soft cloth soaked in warm, soapy water and follow with a streak-free glass cleaner.

Frame: wipe off dust with a soft cloth, and use a mild soap with water to remove stains and debris.

# Six Person Desk

#### **OVERVIEW**

The Branch Six Person Desk provides a foundation for clear thinking and inspired doing for teams of six (or more). While adding a modern touch to the open office, the classic design is complemented by robust construction. The flexible modularity allows for easy additions as you grow.

Features brushed cable ports and a central wire column for efficient organization of connectivity and cable systems.

#### TOP COLORS



#### **BASE COLORS**





# SPECIFICATIONS

Workstation size Weight: 350 lbs

# OPTIONAL ADD ONS