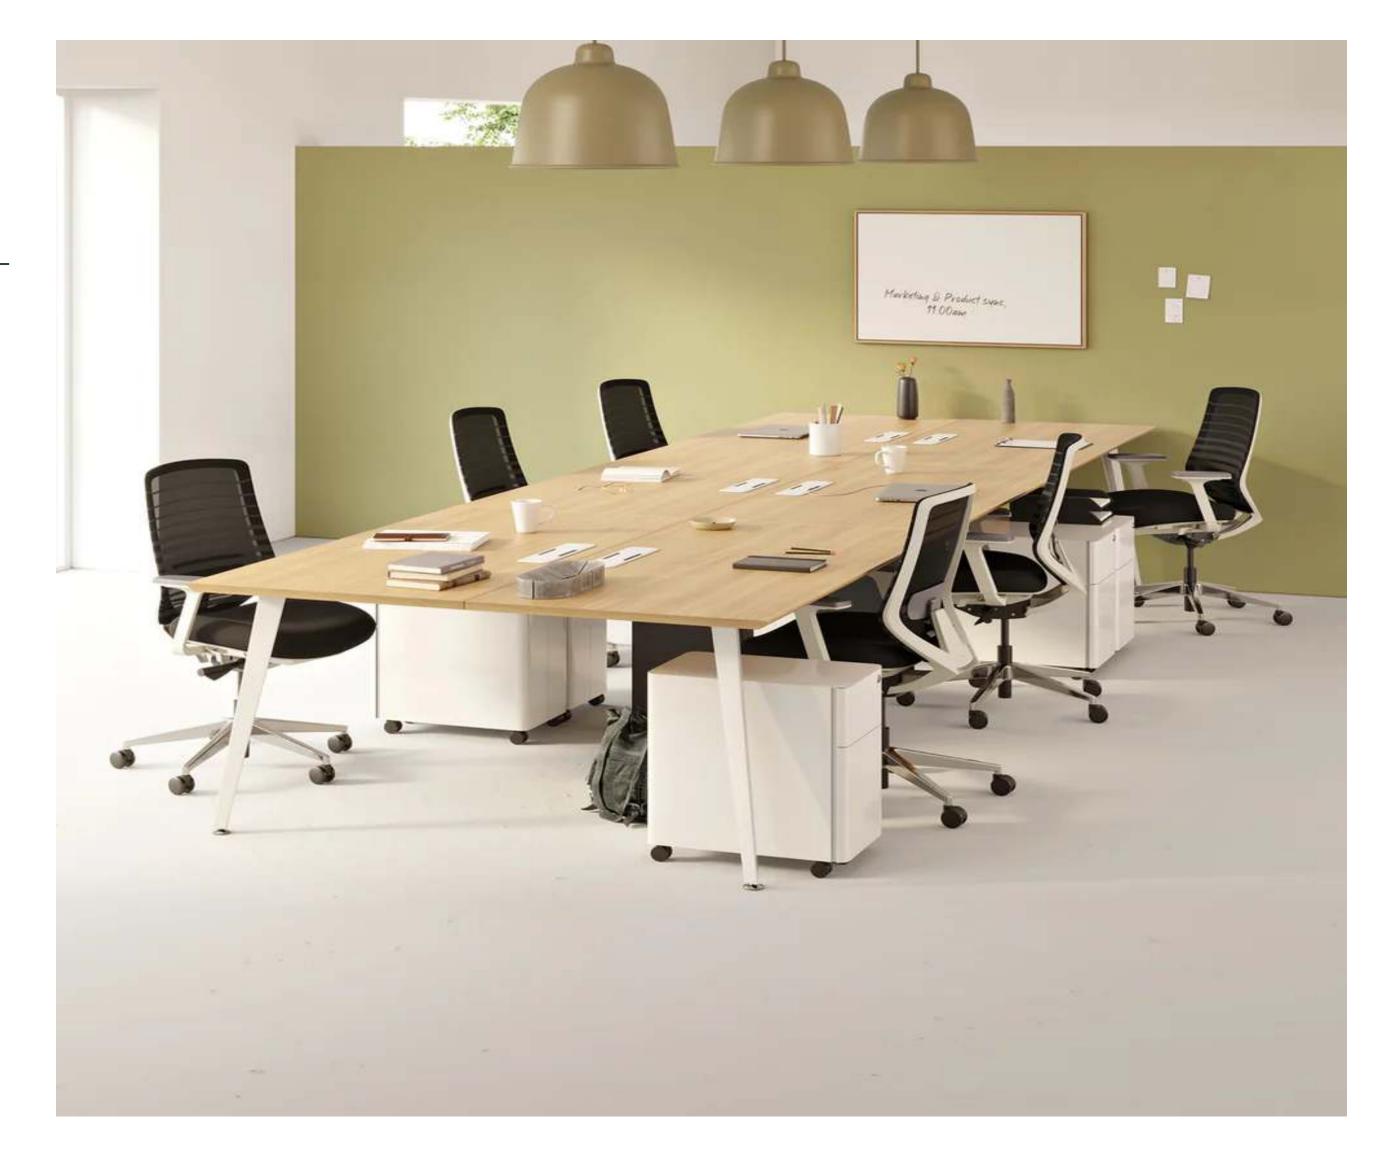

# Six Person Desk

#### **OVERVIEW**

The Branch Six Person Desk provides a foundation for clear thinking and inspired doing for teams of six (or more). While adding a modern touch to the open office, the classic design is complemented by robust construction. The flexible modularity allows for easy additions as you grow.

Features brushed cable ports and a central wire column for efficient organization of connectivity and cable systems.