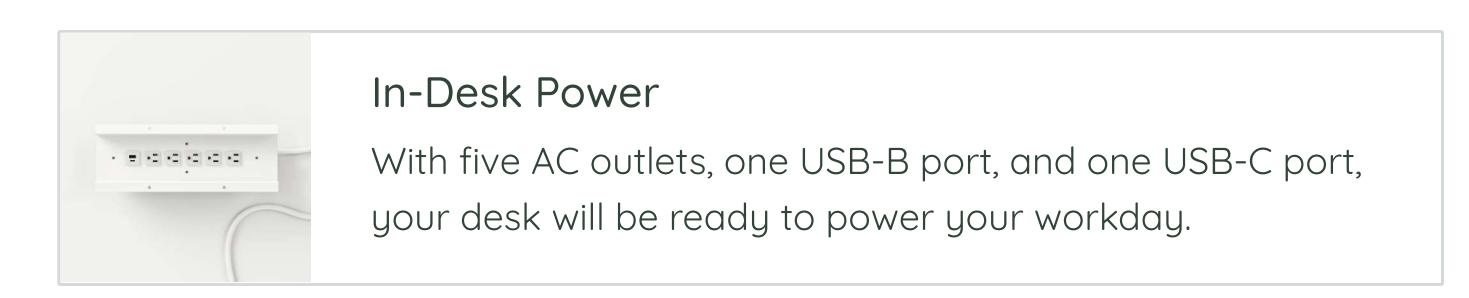

Features brushed cable ports and a central wire column for efficient organization of connectivity and cable systems.