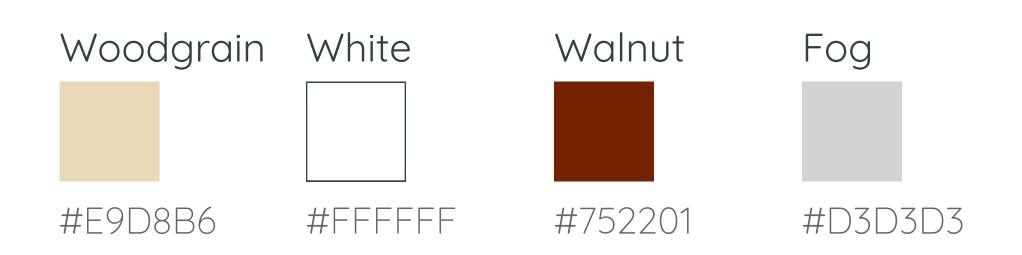

of purchase.

## WARRANTY

10-year warranty. View our full policy at branchfurniture.com/pages/returns-and-warranty.

# CLEANING AND CARE

**Top:** use a soft cloth soaked in warm, soapy water and follow with a streak-free glass cleaner.

Frame: wipe off dust with a soft cloth, and use a mild soap with water to remove stains and debris.

# Six Person Desk

#### **OVERVIEW**

The Branch Six Person Desk provides a foundation for clear thinking and inspired doing for teams of six (or more). While adding a modern touch to the open office, the classic design is complemented by robust construction. The flexible modularity allows for easy additions as you grow.

Features brushed cable ports and a central wire column for efficient organization of connectivity and cable systems.

#### TOP COLORS



#### **BASE COLORS**





# SPECIFICATIONS

Workstation size Weight: 350 lbs

# OPTIONAL ADD ONS