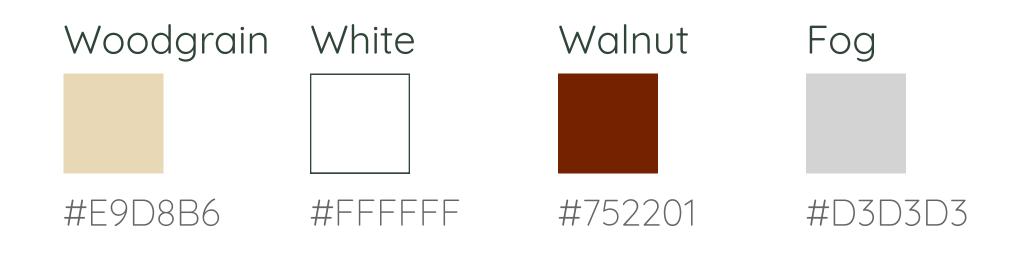

### **TOP COLORS**

## **MATERIALS**

Laminated MDF top: repels dings and spills in style, available in several finishes.

Articulated steel legs: 3mm steel tubing in a coated or polished aluminum finish.

Tapered feet: tapered and adjustable, our desk feet ensure stability on any surface.