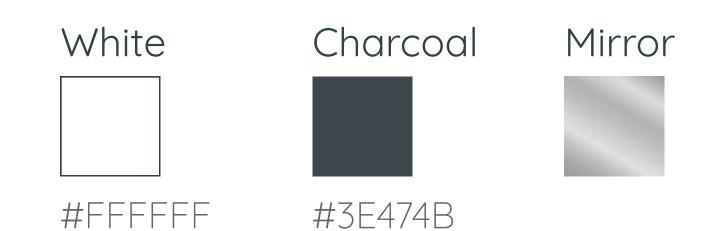

#### **BASE COLORS**

## **MATERIALS**

Laminated MDF top: repels dings and spills in style, available in several finishes.

Articulated steel legs: 3mm steel tubing in a coated or polished aluminum finish.

Tapered feet: tapered and adjustable, our desk feet ensure stability on any surface.