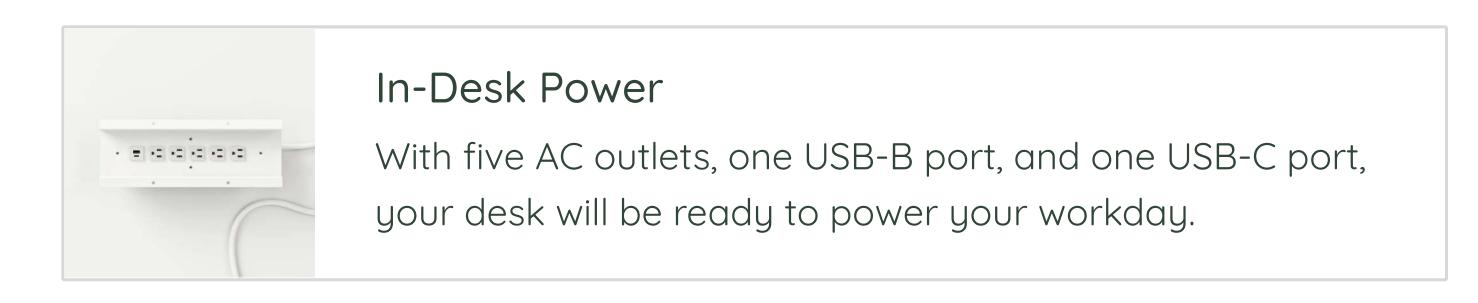

Features brushed cable ports and a central wire column for efficient organization of connectivity and cable systems.