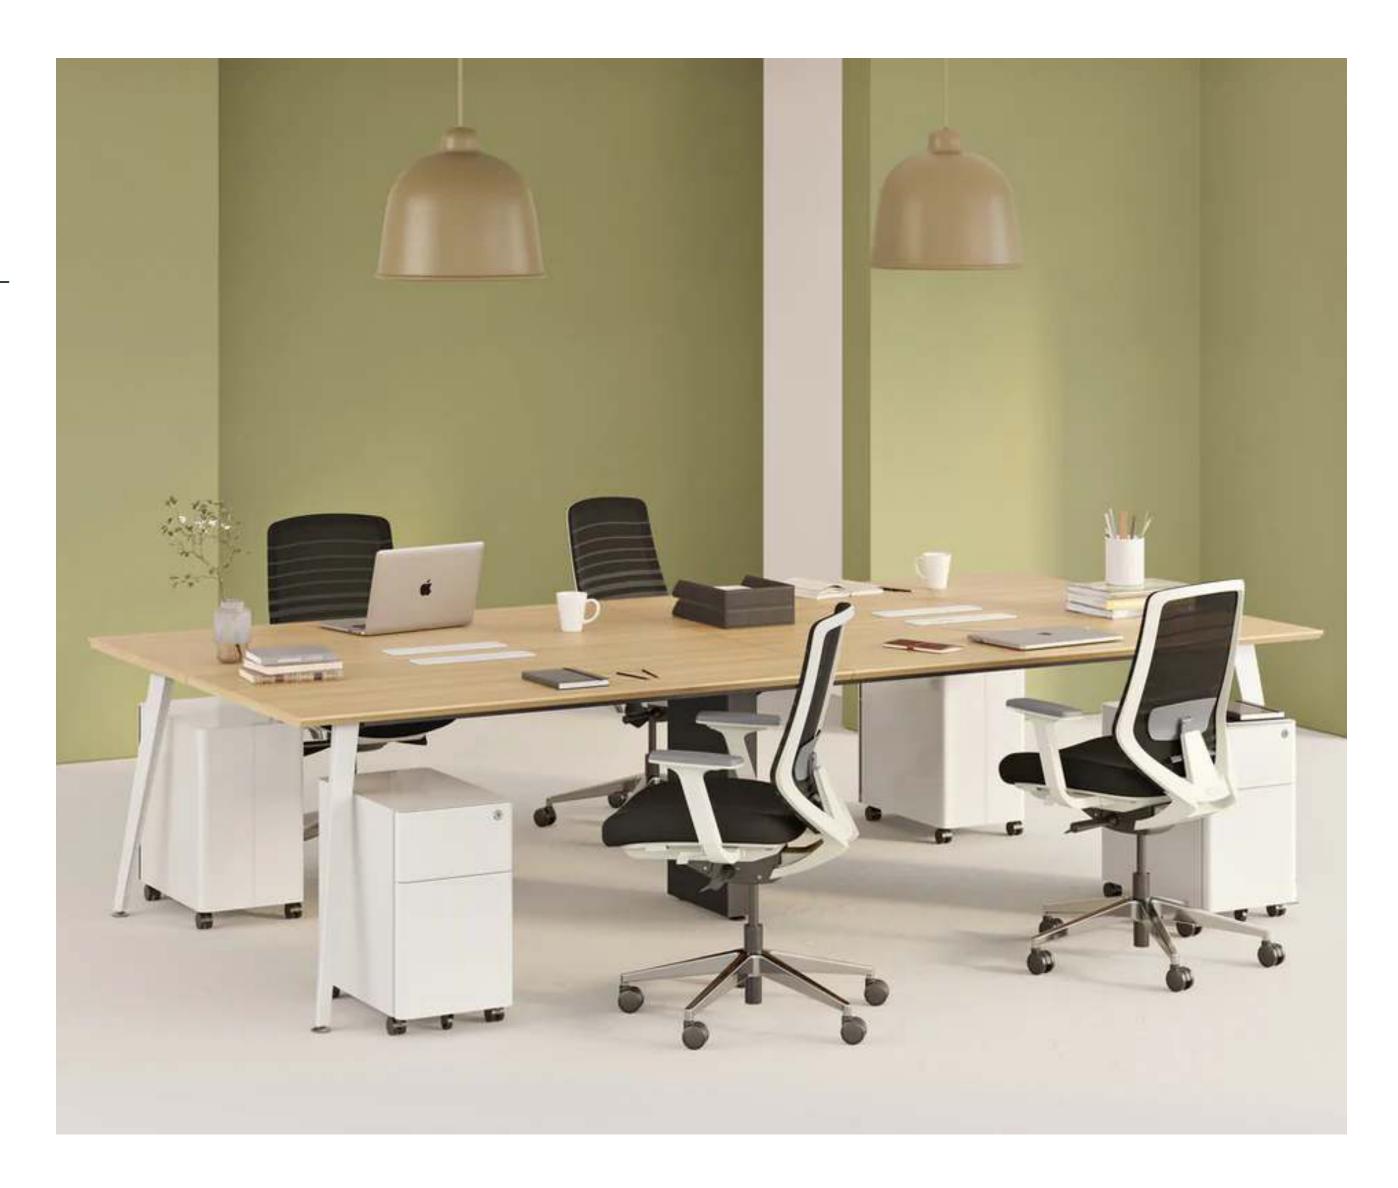

# Quad Desk

## **OVERVIEW**

The Branch Quad Desk provides a foundation for clear thinking and inspired doing for teams of four (or more). While adding a modern touch to the open office, the classic design is complemented by robust construction. The flexible modularity allows for easy additions as you grow.

Features brushed cable ports and a central wire column for efficient organization of connectivity and cable systems.