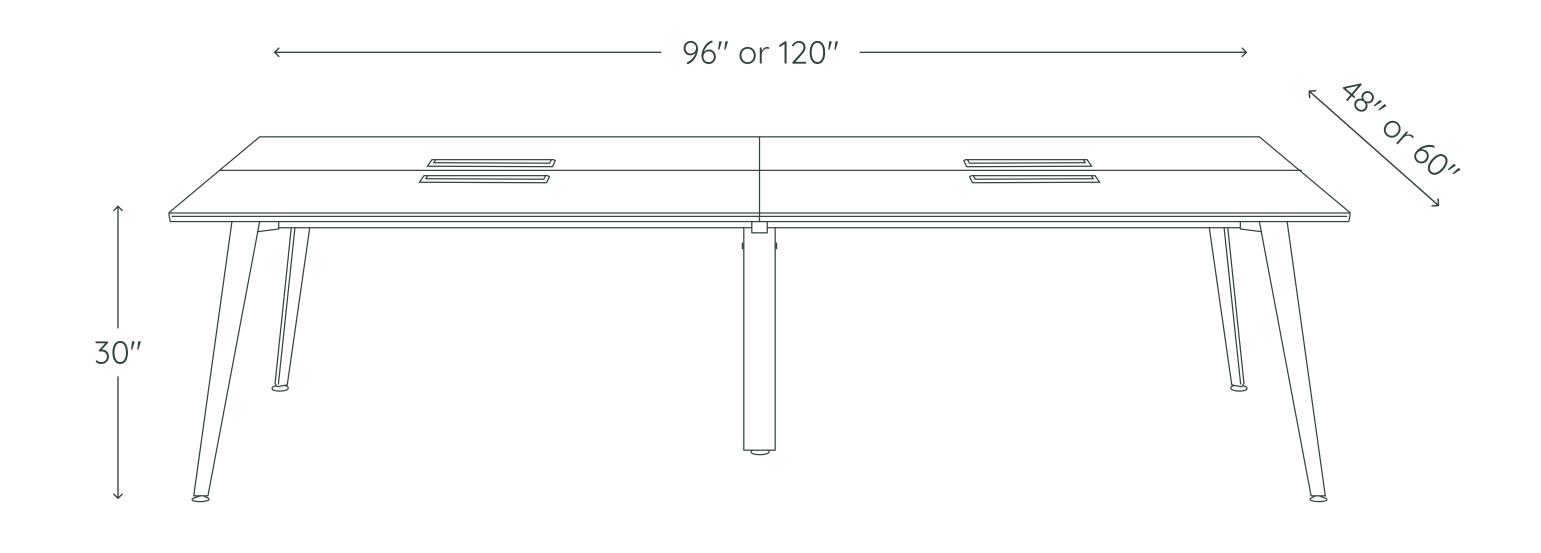

#### SPECIFICATIONS

Workstation size

48x24: 48"W x 24"D x 30"H

Max capacity: 650 lbs

60x30: 60"W x 30"D x 30"H