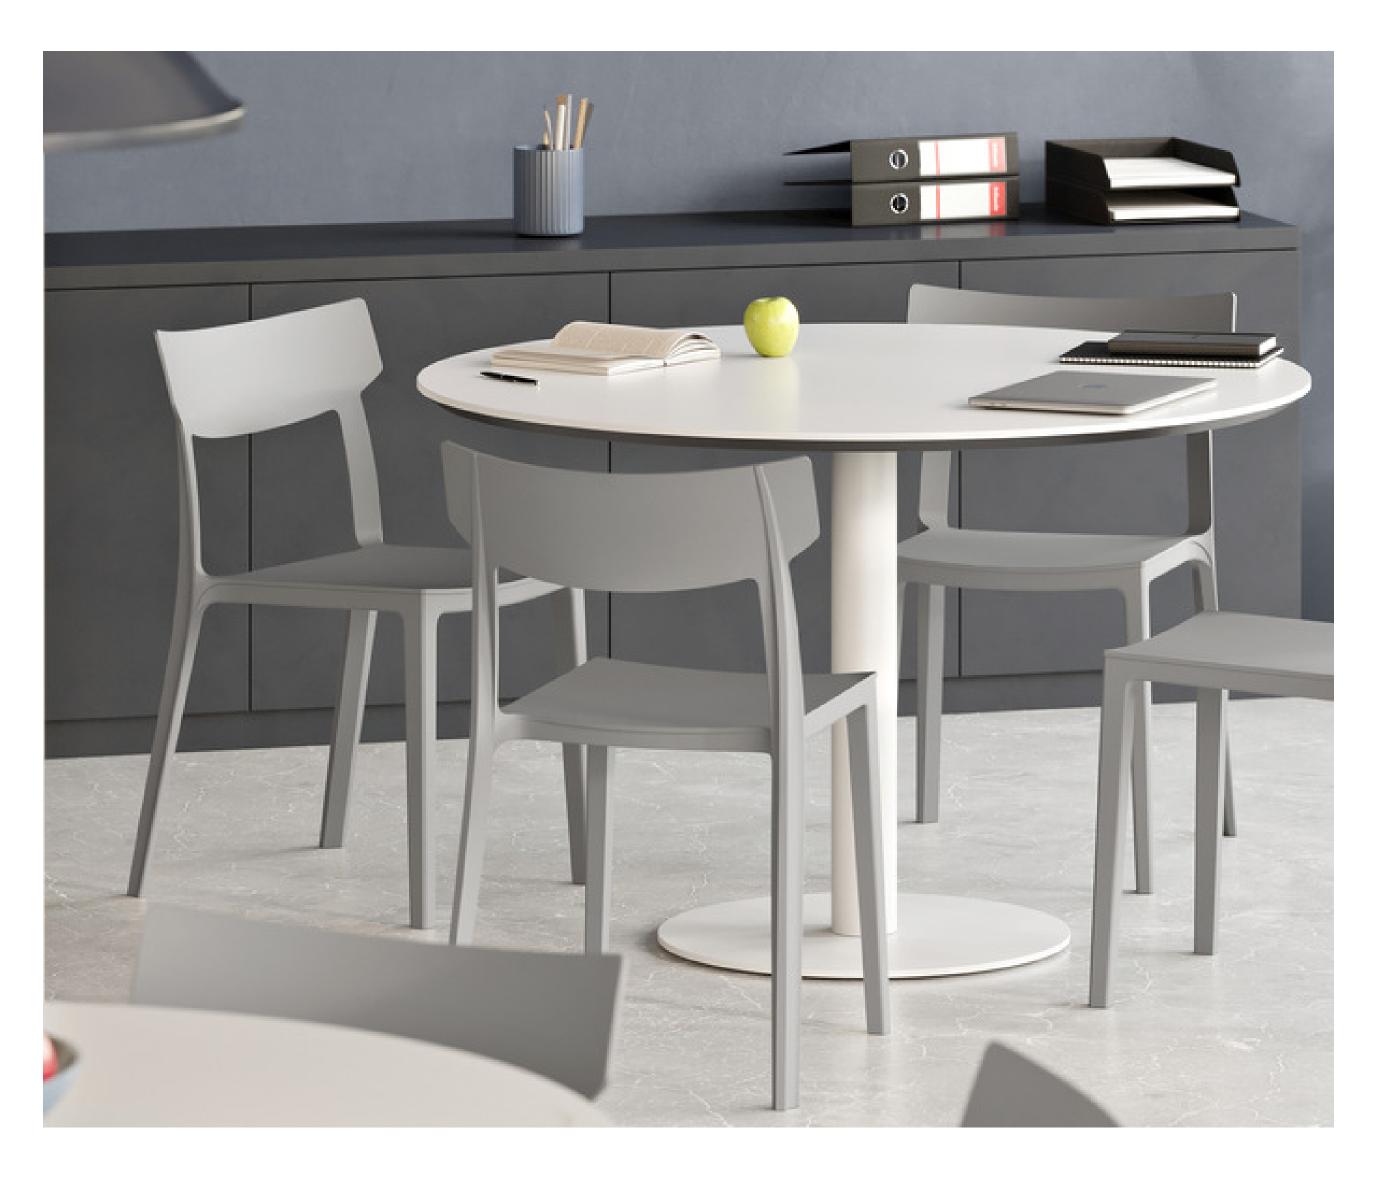

## OVERVIEW

Whether anchoring a small conference room or out by the kitchen, the Branch Meeting Table gives teams a place to collaborate, brainstorm and chat about work (or everything else).

Compact and stylish, the Meeting Table feels at home in any nook around the office. Pairs well with our Guest Chair or Cafe Chair.