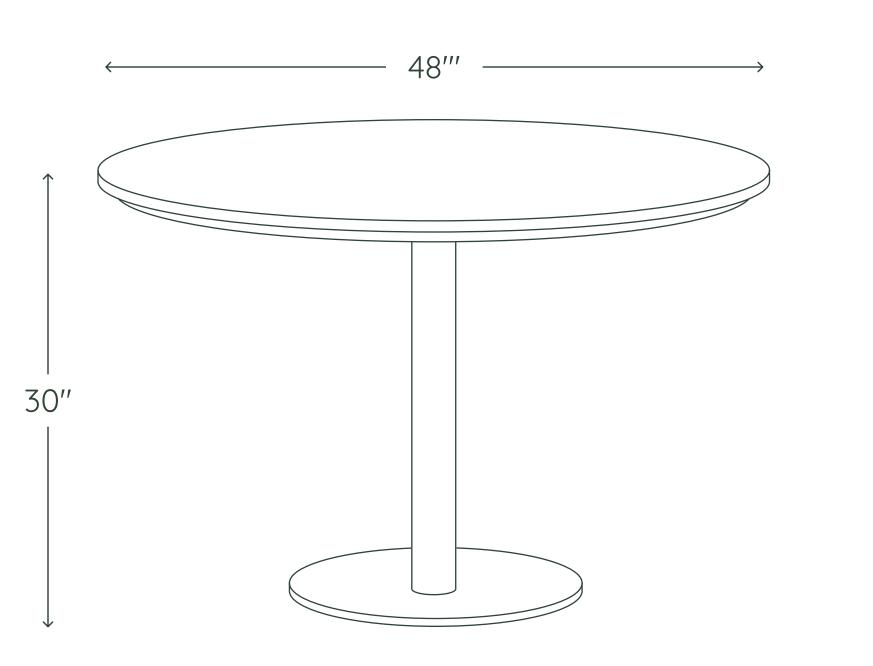

## SPECIFICATIONS

**Overall:**  $48''W \times 48''D \times 30''H$ 

Assembled weight: 75 lbs

Max capacity: 300 lbs