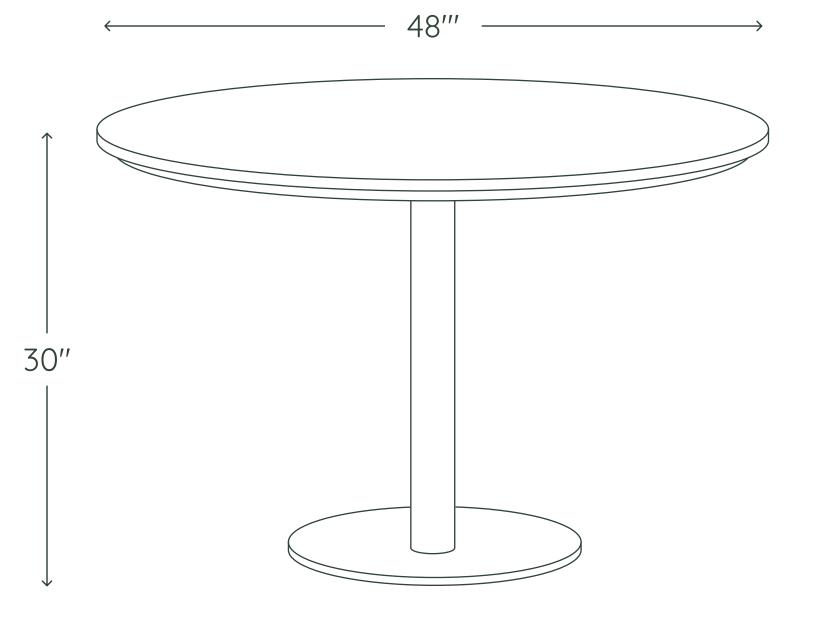

### SPECIFICATIONS

**Overall:**  $48''W \times 48''D \times 30''H$ 

Assembled weight: 75 lbs

Max capacity: 300 lbs