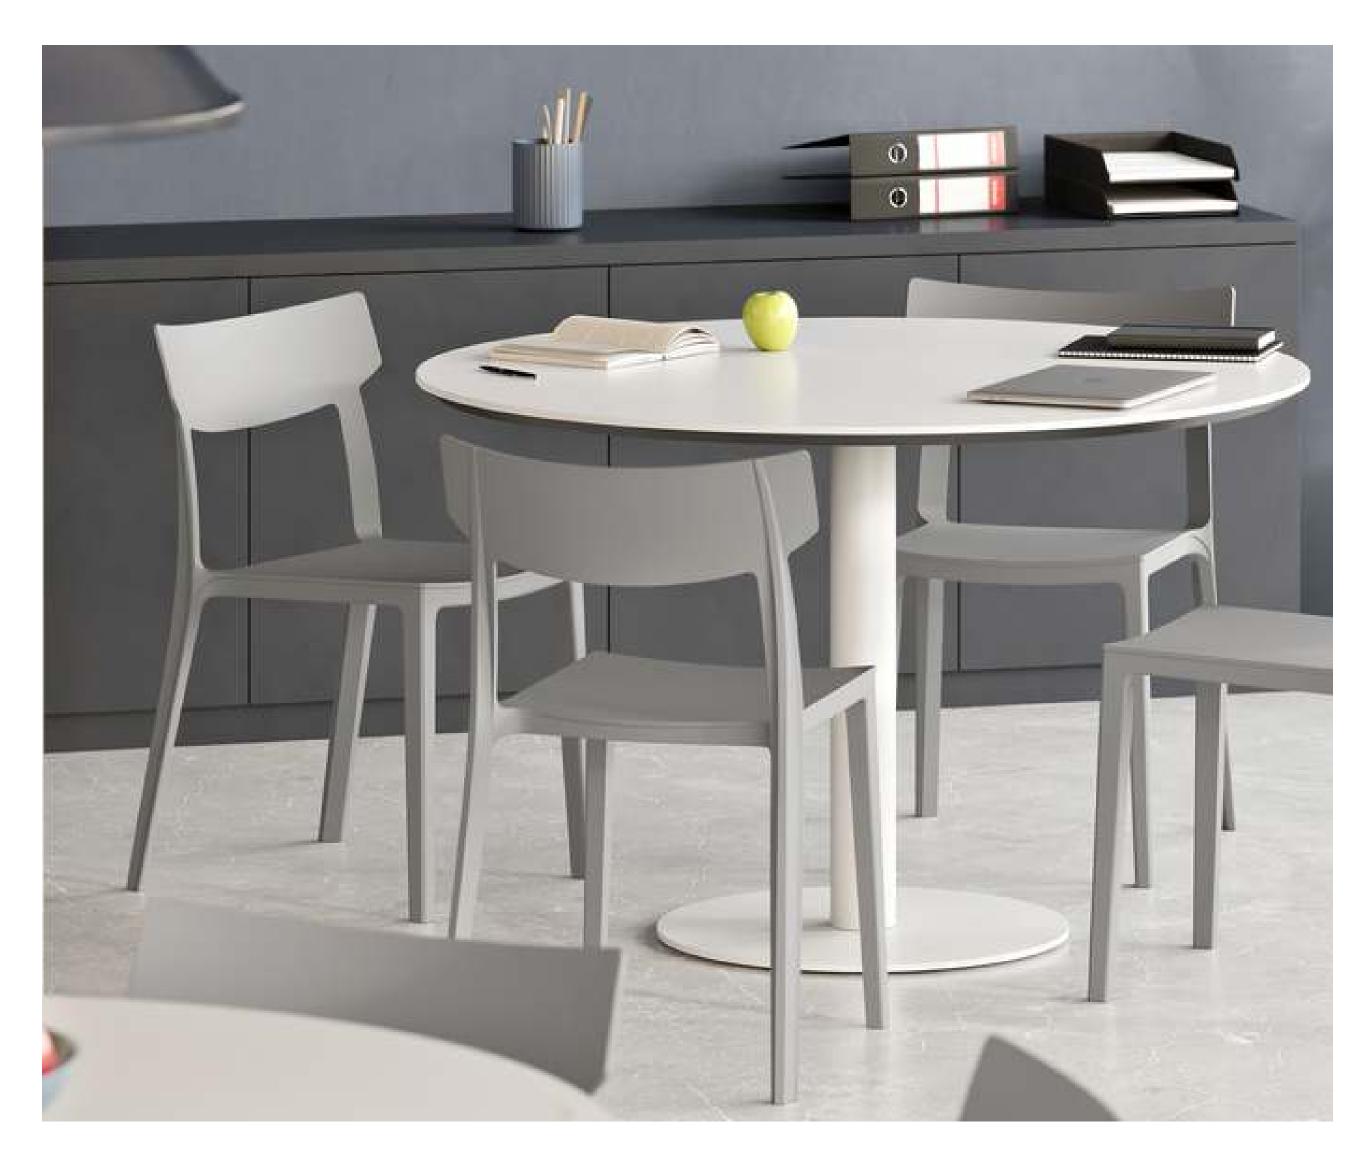

# Meeting Table

#### OVERVIEW

Whether anchoring a small conference room or out by the kitchen, the Branch Meeting Table gives teams a place to collaborate, brainstorm and chat about work (or everything else).

Compact and stylish, the Meeting Table feels at home in any nook around the office. Pairs well with our Guest Chair or Cafe Chair.