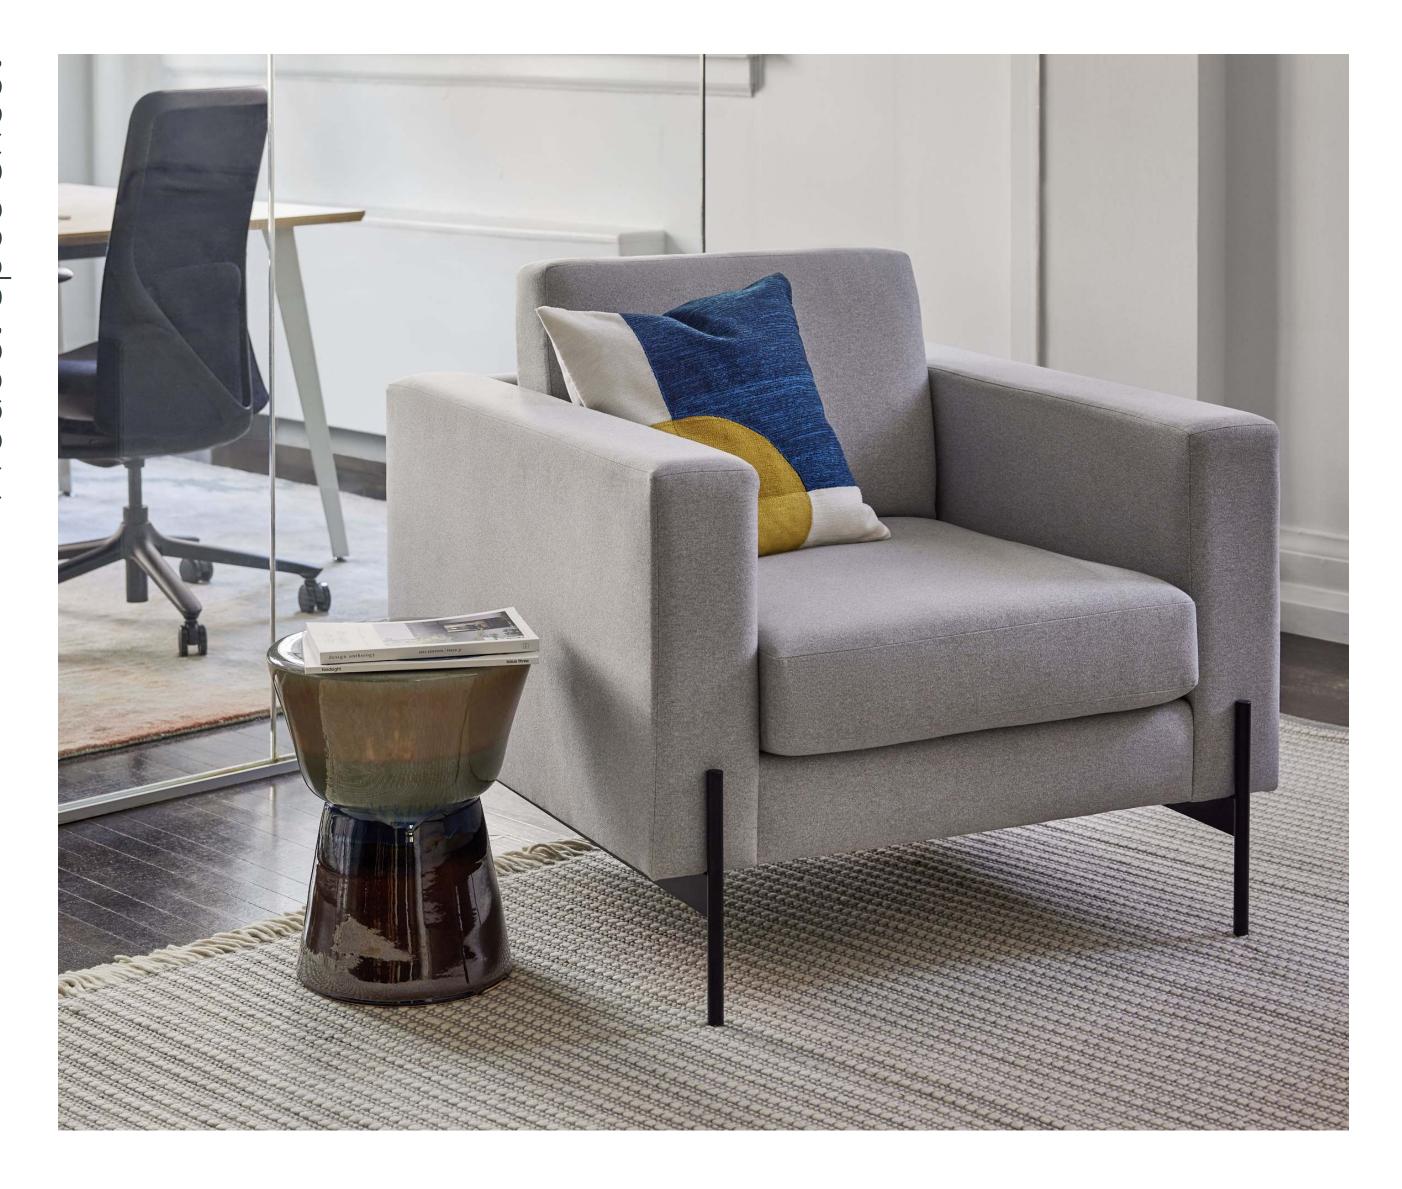

# Lounge Chair

#### **OVERVIEW**

The Branch x Emblem Lounge Chair is an exceptional accent for high-traffic and collaborative spaces. Designed in partnership with Emblem and made in California, with a kiln-dried frame and Dacron fiber weave to combine comfort and durability. Features tailored arms, high-density foam cushions, and reinforced joints.

Ideal for reception areas, executive offices or casual breakout rooms. Pair with our Sofa for the ultimate lounge experience.