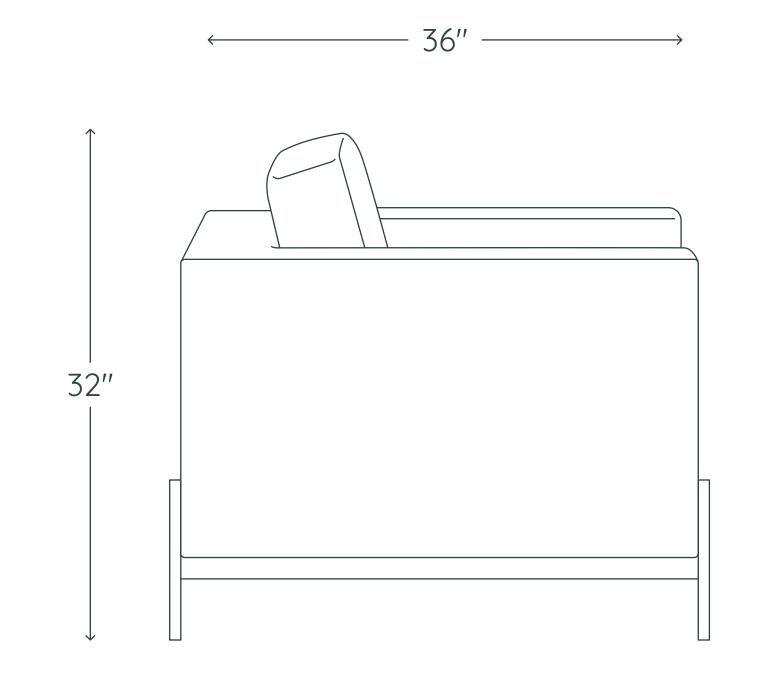

### **SPECIFICATIONS**

Overall: 36"W x 36"D x 32"H

Max capacity: 300 lbs

Assembled weight: 70 lbs