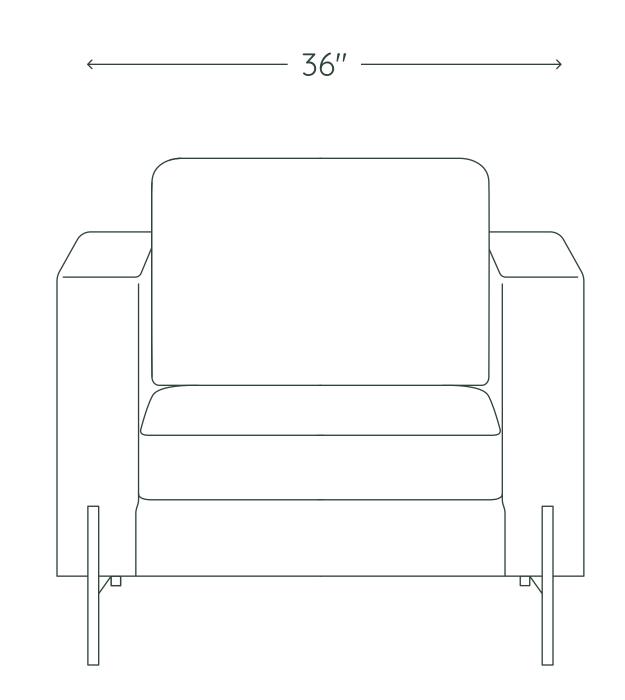

### **SPECIFICATIONS**

Overall: 36"W x 36"D x 32"H

Max capacity: 300 lbs

Assembled weight: 70 lbs