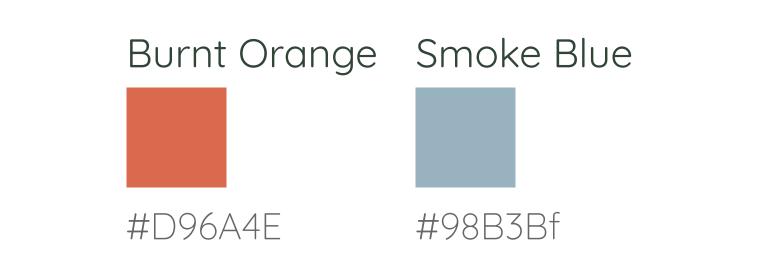

#### FABRIC COLORS

#### **RETURN POLICY**

Like-new Branch products in their original packaging can be returned for a refund within 30 days of purchase.

FRAME COLORS