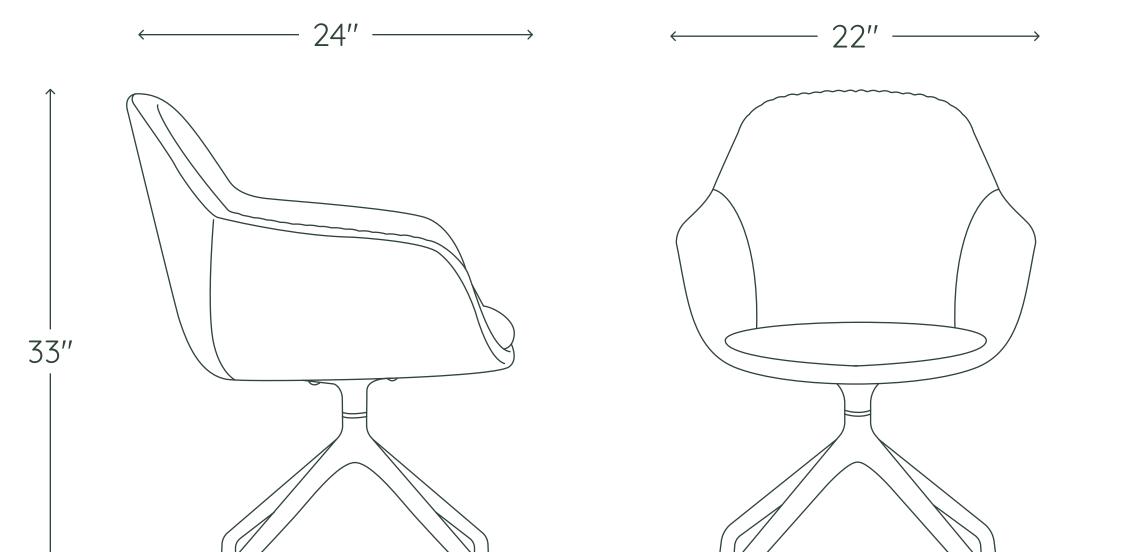

### SPECIFICATIONS

**Overall:**  $22''W \times 24''D \times 33''H$ 

Max capacity: 275 lbs

Assembled weight: 40 lbs