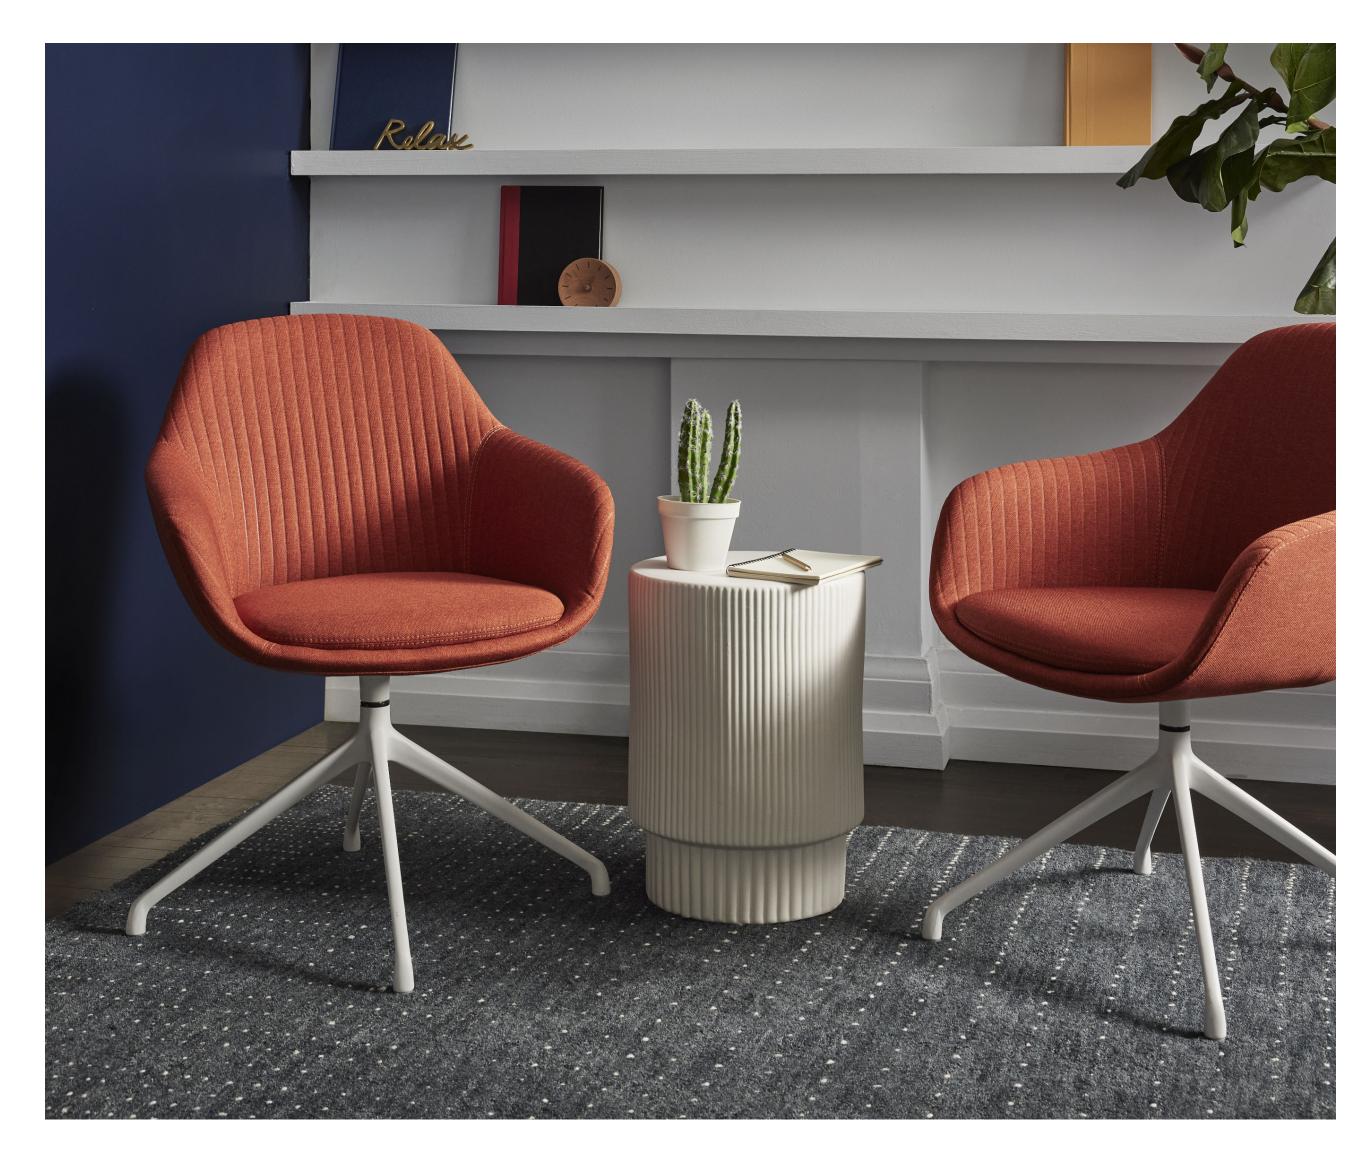

#### **OVERVIEW**

Make a great first impression with the Branch Guest Chair. Modern lines meet playful colors and a swiveling base to create a beautiful and practical accent for reception areas, casual meeting rooms and lounge space.

Features a contoured shape for a modern and elegant fit in reception areas and lounge spaces, and a swiveling steel base with four legs, powder-coated for exceptional resilience.