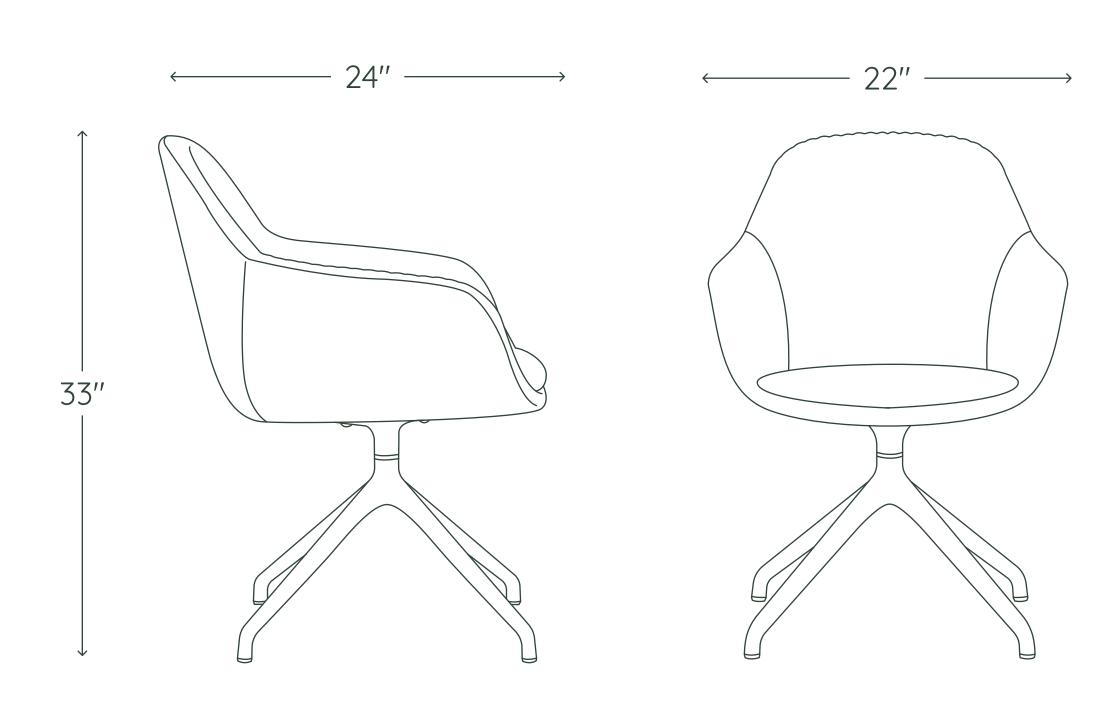

#### **SPECIFICATIONS**

Overall: 22"W x 24"D x 33"H

Max capacity: 275 lbs

Assembled weight: 40 lbs