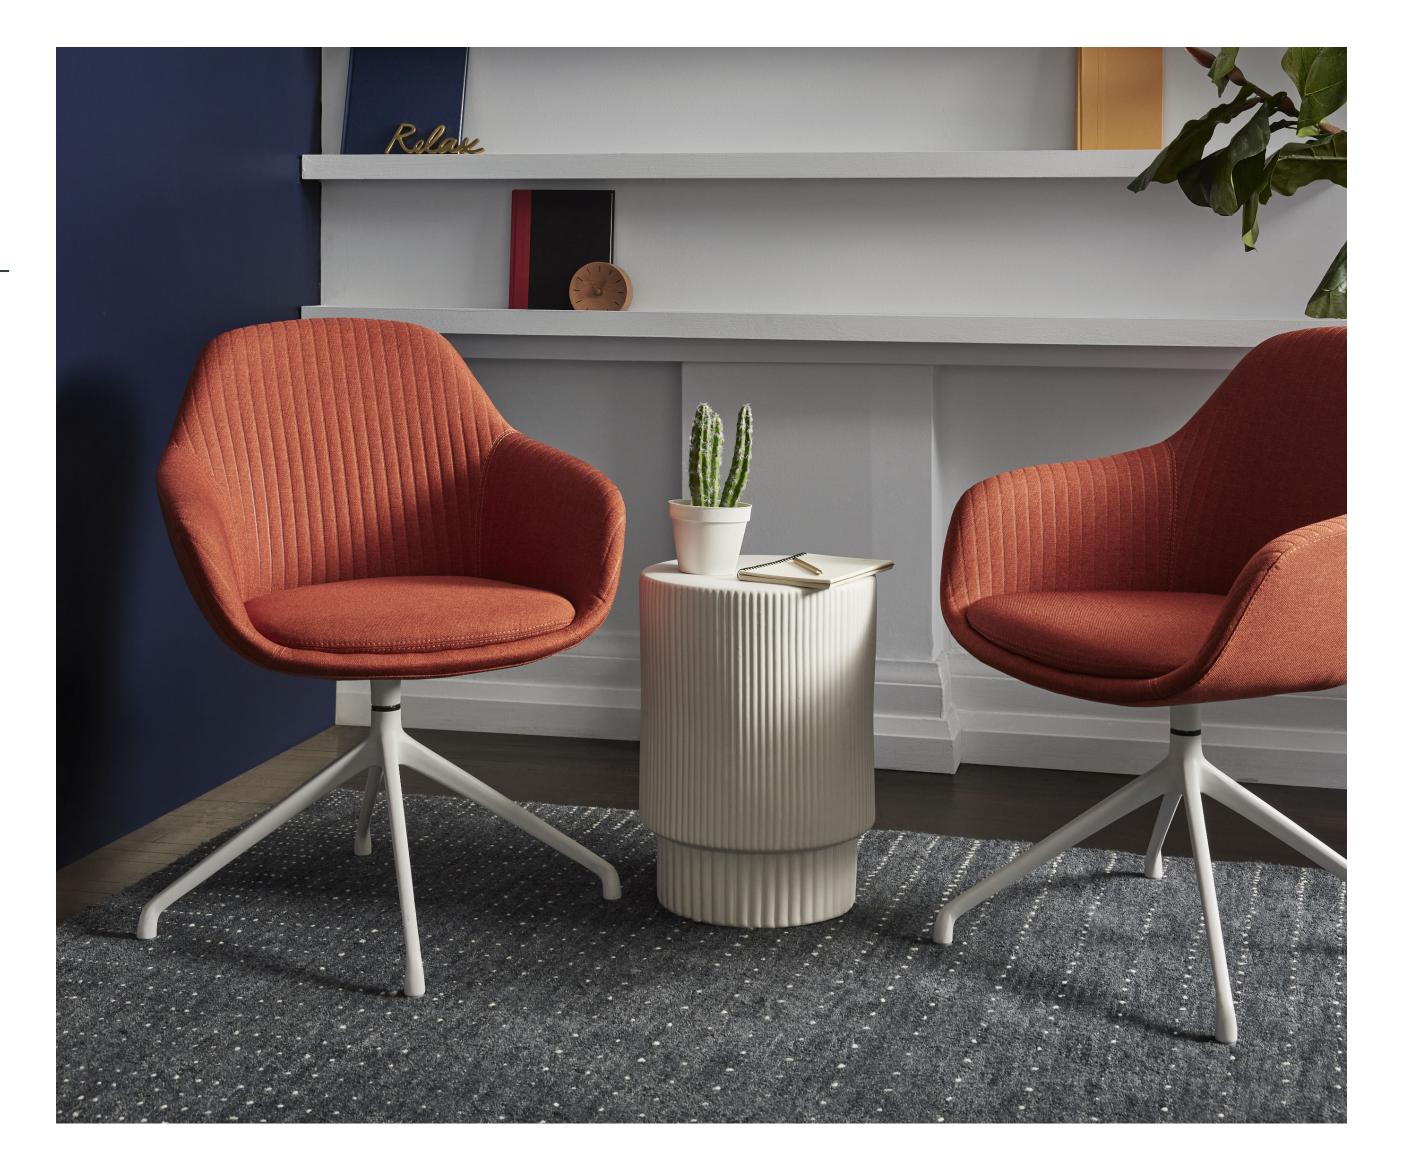

# Guest Chair

#### **OVERVIEW**

Make a great first impression with the Branch Guest Chair. Modern lines meet playful colors and a swiveling base to create a beautiful and practical accent for reception areas, casual meeting rooms and lounge space.

Features a contoured shape for a modern and elegant fit in reception areas and lounge spaces, and a swiveling steel base with four legs, powder-coated for exceptional resilience.