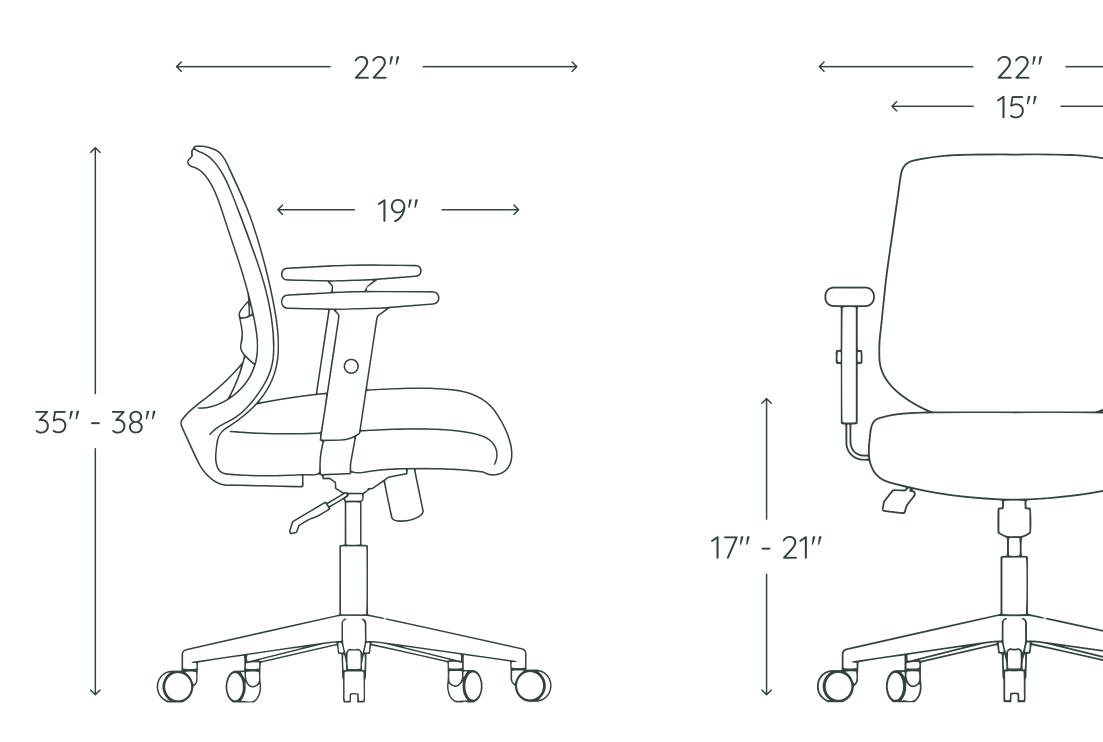

## SPECIFICATIONS

Overall: 22"W x 22"D x 35"-38"H Armrest height: 26"-29"

26" - 29"

Chair height: 35"-38" Tilt range: 20°

Seat height: 17"-21" Max capacity: 225 lbs

Seat depth: 19" Assembled weight: 30 lbs