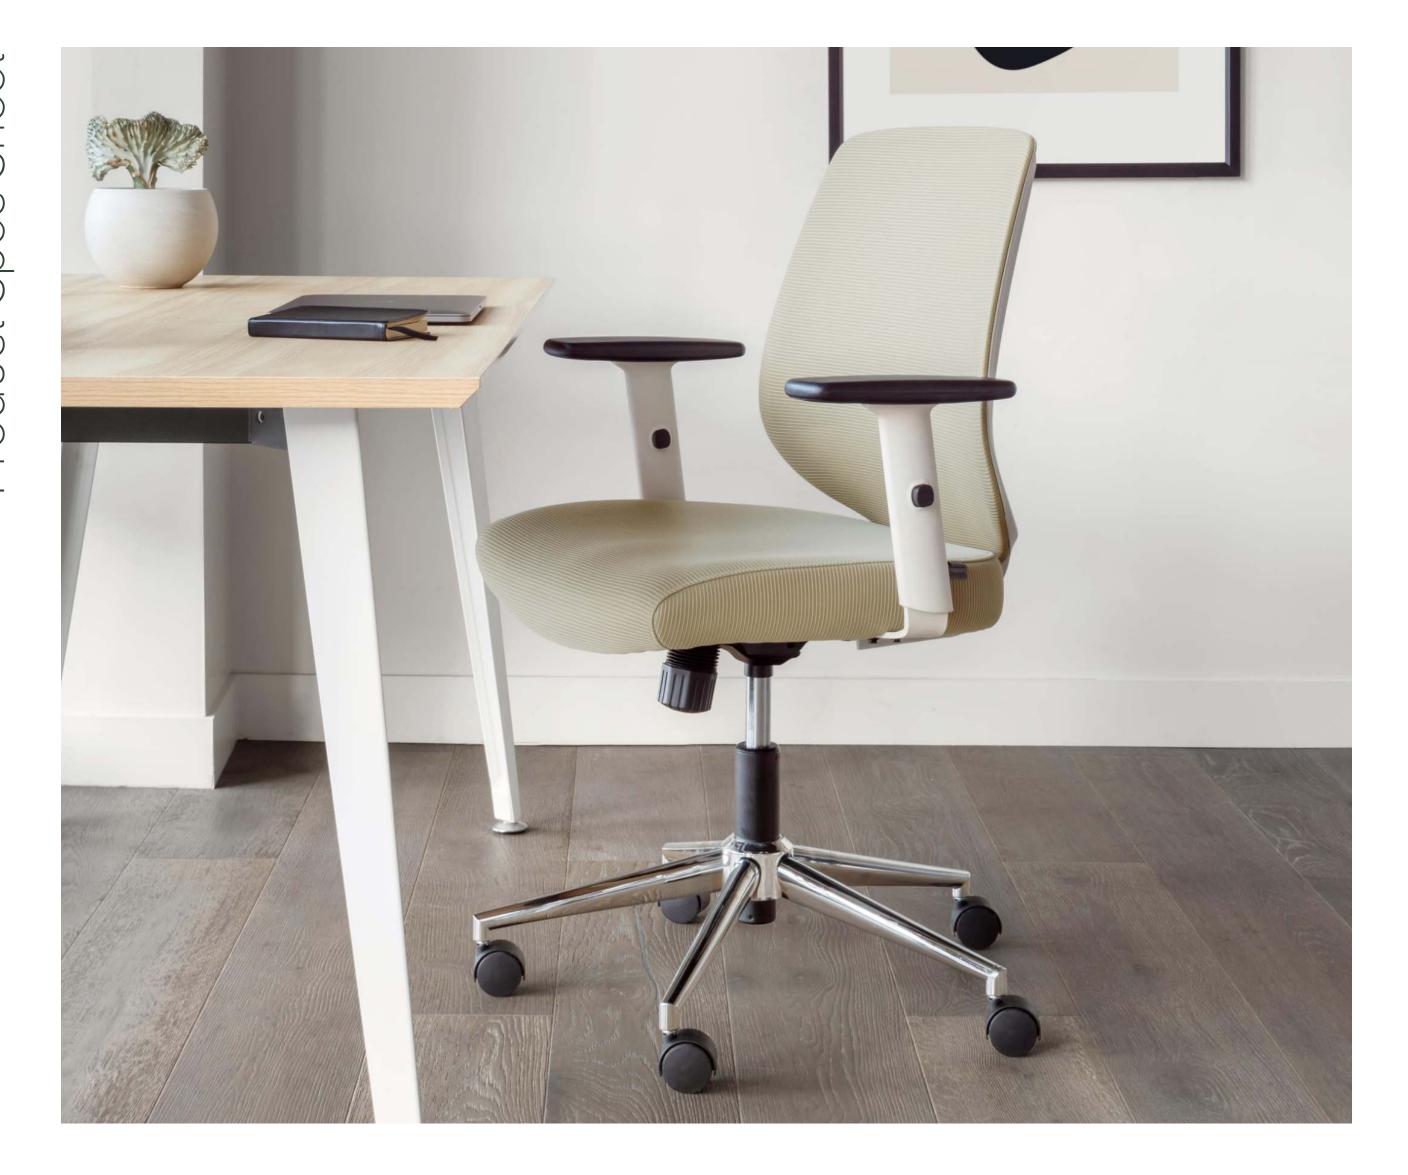

# Daily Chair

#### **OVERVIEW**

Designed with ergonomics, sustainability, and style in mind, the Daily Chair is as durable as it is comfortable. Made with 70% recycled materials with parts that are 96% recyclable after use, the Daily Chair fits any work environment from the living room to the board room.

With a contoured mesh backrest built for natural movement, the Daily Chair delivers comprehensive support on a budget. Its intuitive height and armrest adjustments make it the perfect chair for any body type and work.