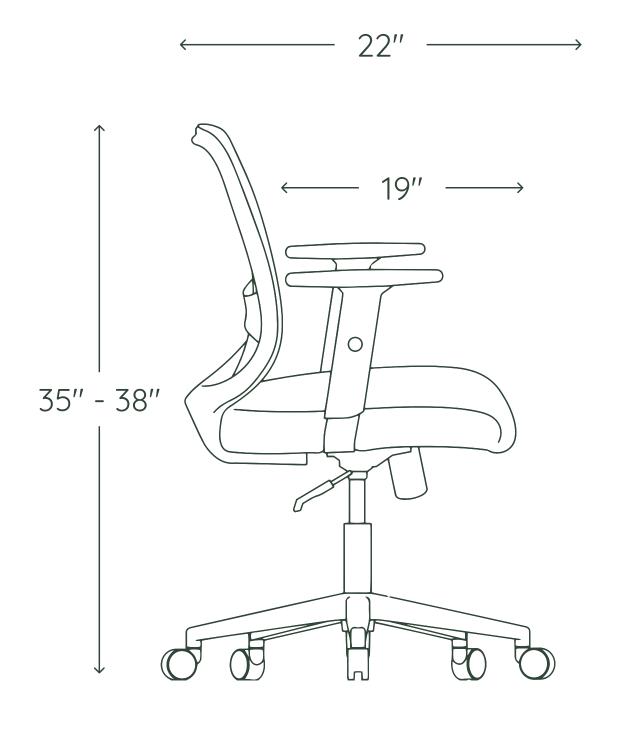

## SPECIFICATIONS

Overall: 22"W x 22"D x 35"-38"H Armrest height: 26"-29"

Chair height: 35"-38" Tilt range: 20°

Seat height: 17"-21" Max capacity: 225 lbs

Seat depth: 19" Assembled weight: 30 lbs