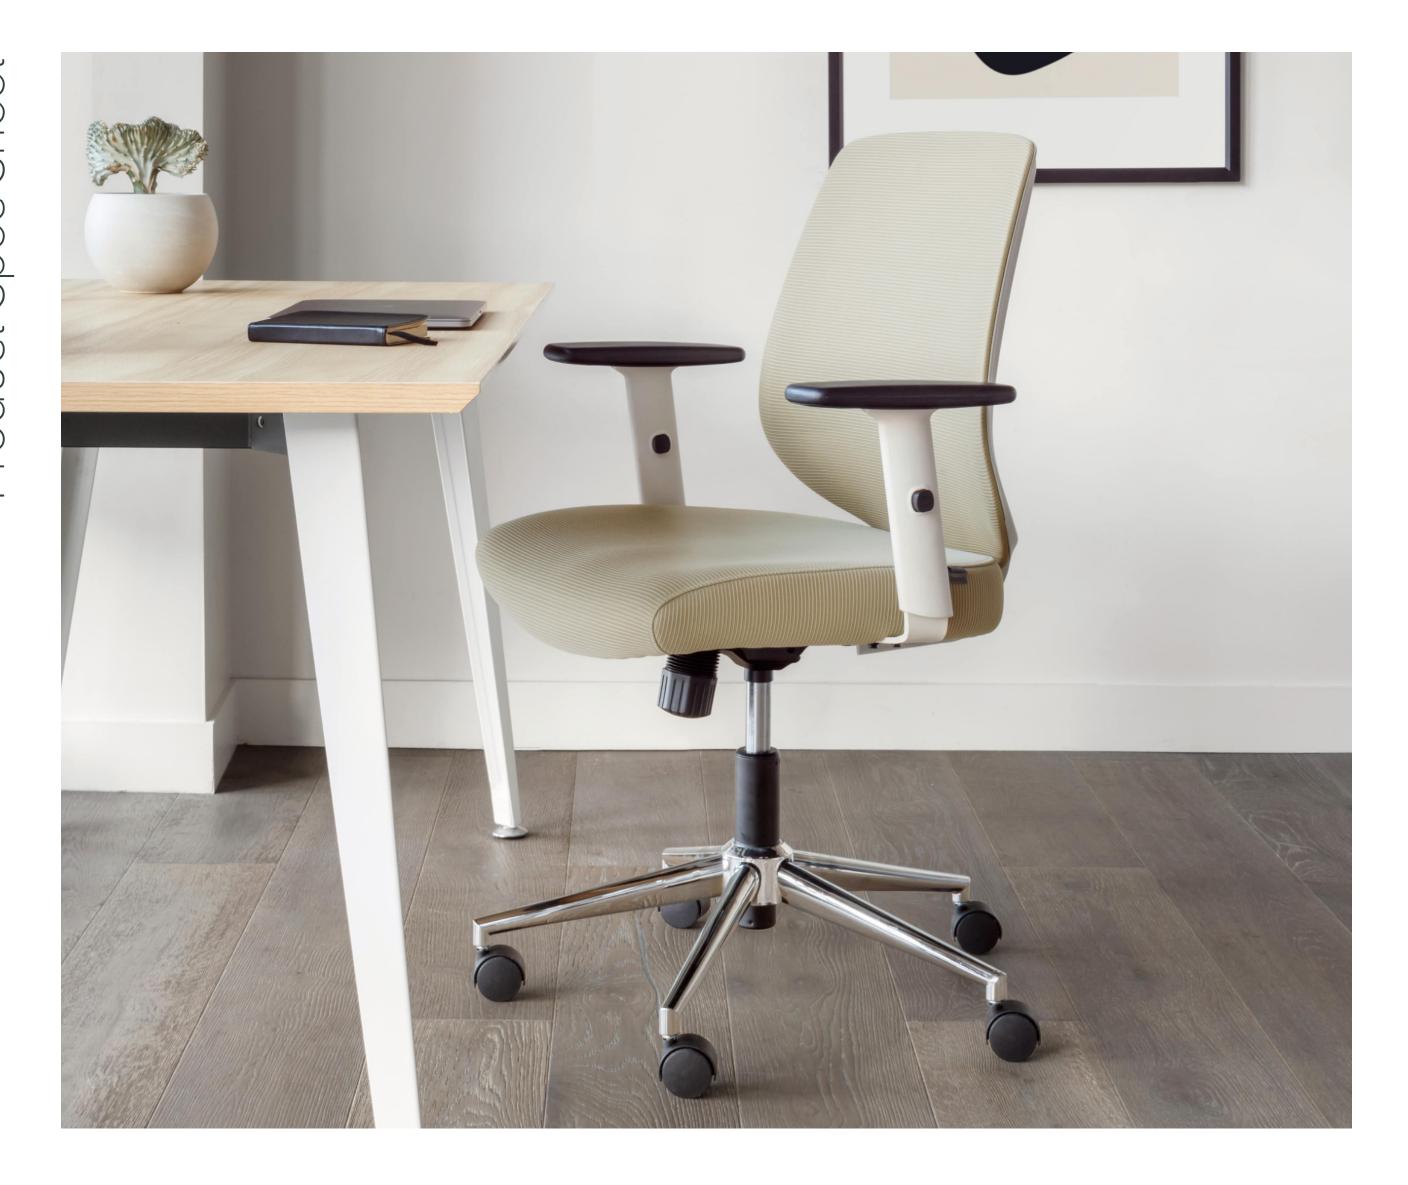

# Daily Chair

#### **OVERVIEW**

Designed with ergonomics, sustainability, and style in mind, the Daily Chair is as durable as it is comfortable. Made with 70% recycled materials with parts that are 96% recyclable after use, the Daily Chair fits any work environment from the living room to the board room.

With a contoured mesh backrest built for natural movement, the Daily Chair delivers comprehensive support on a budget. Its intuitive height and armrest adjustments make it the perfect chair for any body type and work.