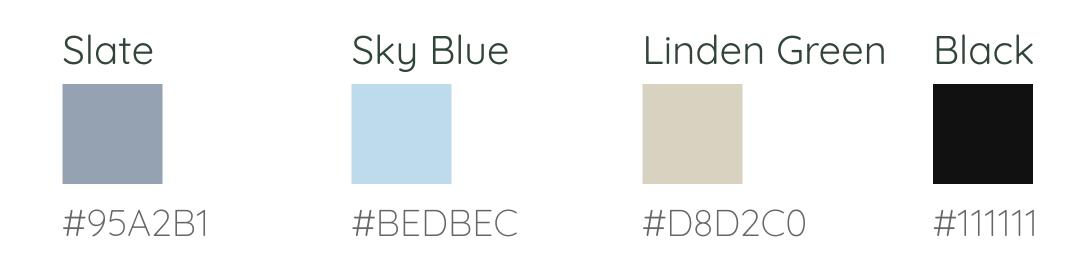

ND CARE**

Base and frame: use a gentle, non-ammonia cleaning product to shine and remove scuffs.

**Seat:** use a furniture spot-cleaner to remove any stains from your chair. Avoid bleach and waterbased cleaning products to prevent discoloration.

# Daily Chair

#### **OVERVIEW**

Designed with ergonomics, sustainability, and style in mind, the Daily Chair is as durable as it is comfortable. Made with 70% recycled materials with parts that are 96% recyclable after use, the Daily Chair fits any work environment from the living room to the board room.

With a contoured mesh backrest built for natural movement, the Daily Chair delivers comprehensive support on a budget. Its intuitive height and armrest adjustments make it the perfect chair for any body type and work.

### **FABRIC COLORS**



### FRAME COLORS







## SPECIFICATIONS

Overall: 22"W x 22"D x 35"-38"H Armrest height: 26"-29"

Chair height: 35"-38" Tilt range: 20°

Seat height: 17"-21" Max capacity: 225 lbs

Seat depth: 19" Assembled weight: 30 lbs