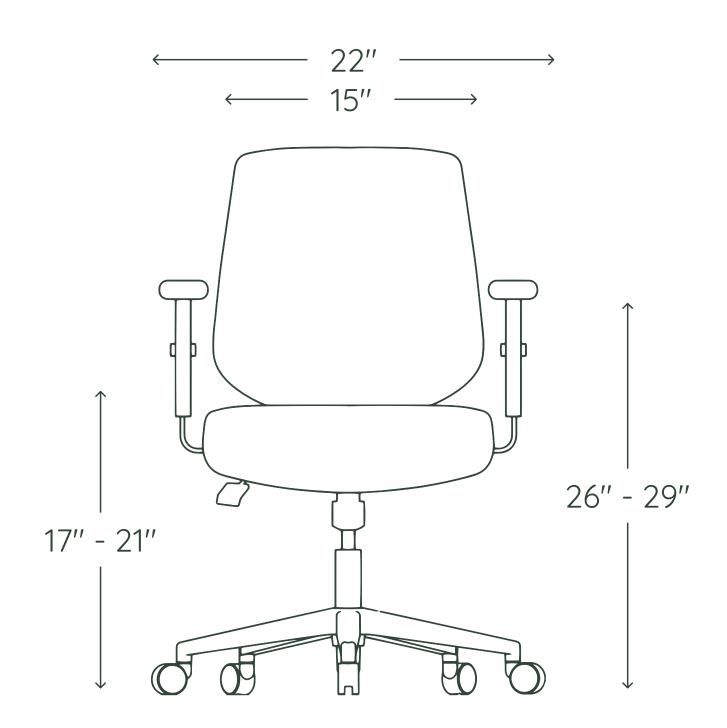

## SPECIFICATIONS

Overall: 22"W x 22"D x 35"-38"H Armrest height: 26"-29"

Chair height: 35"-38" Tilt range: 20°

Seat height: 17"-21" Max capacity: 225 lbs

Seat depth: 19" Assembled weight: 30 lbs