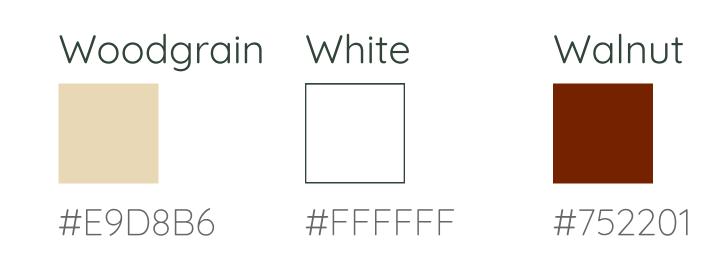

### COLORS

## **MATERIALS**

Laminated melamine: repels dings and spills in style, available in several finishes.