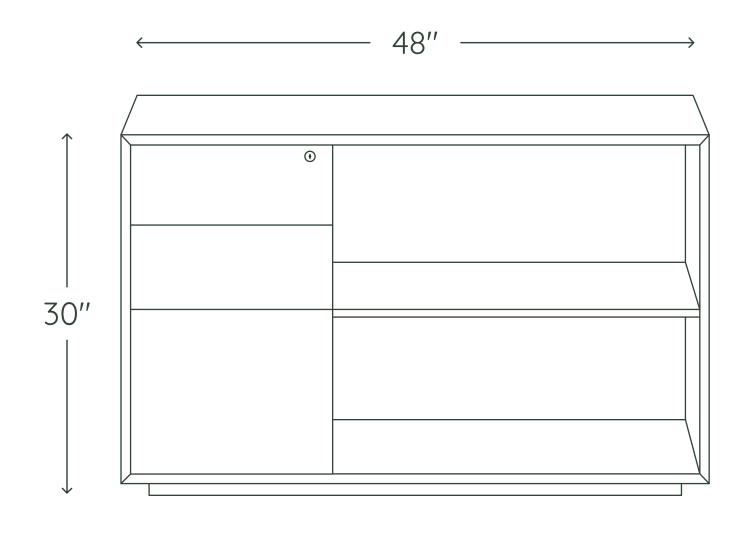

### **SPECIFICATIONS**

Overall: 48"W x 20"D x 30"H

Assembled weight: 125 lbs

Max capacity: 300 lbs