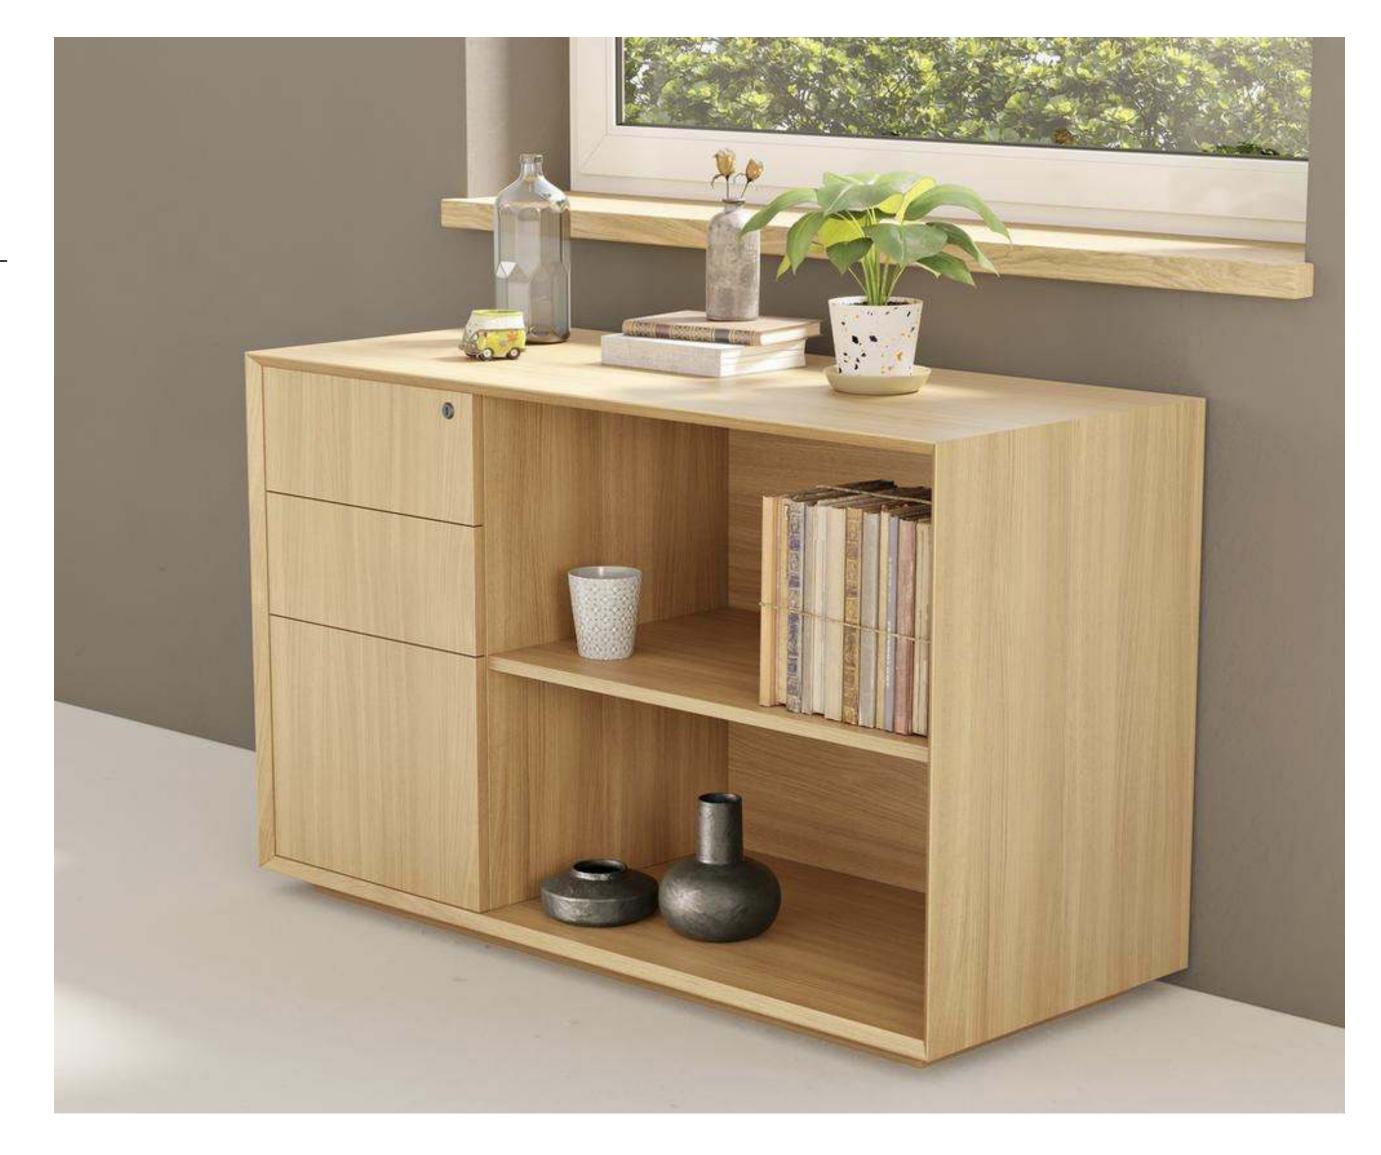

# Credenza

### **OVERVIEW**

The Branch Credenza is a beautiful and practical accent for offices and common spaces. Spacious shelving with dividers permits easy access to necessities and display items, while a locking cabinet provides secure storage for documents and valuables.

Available in a variety of finishes, with a storage cabinet oriented toward either the left or right side. Can pair with Standing Desk or Office Desk to form an executive L-Desk.