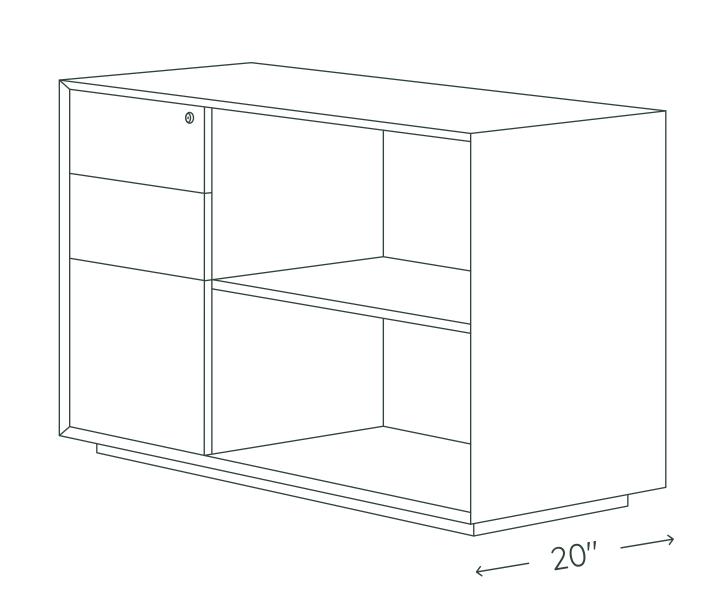

### **SPECIFICATIONS**

Overall: 48"W x 20"D x 30"H

Assembled weight: 125 lbs

Max capacity: 300 lbs