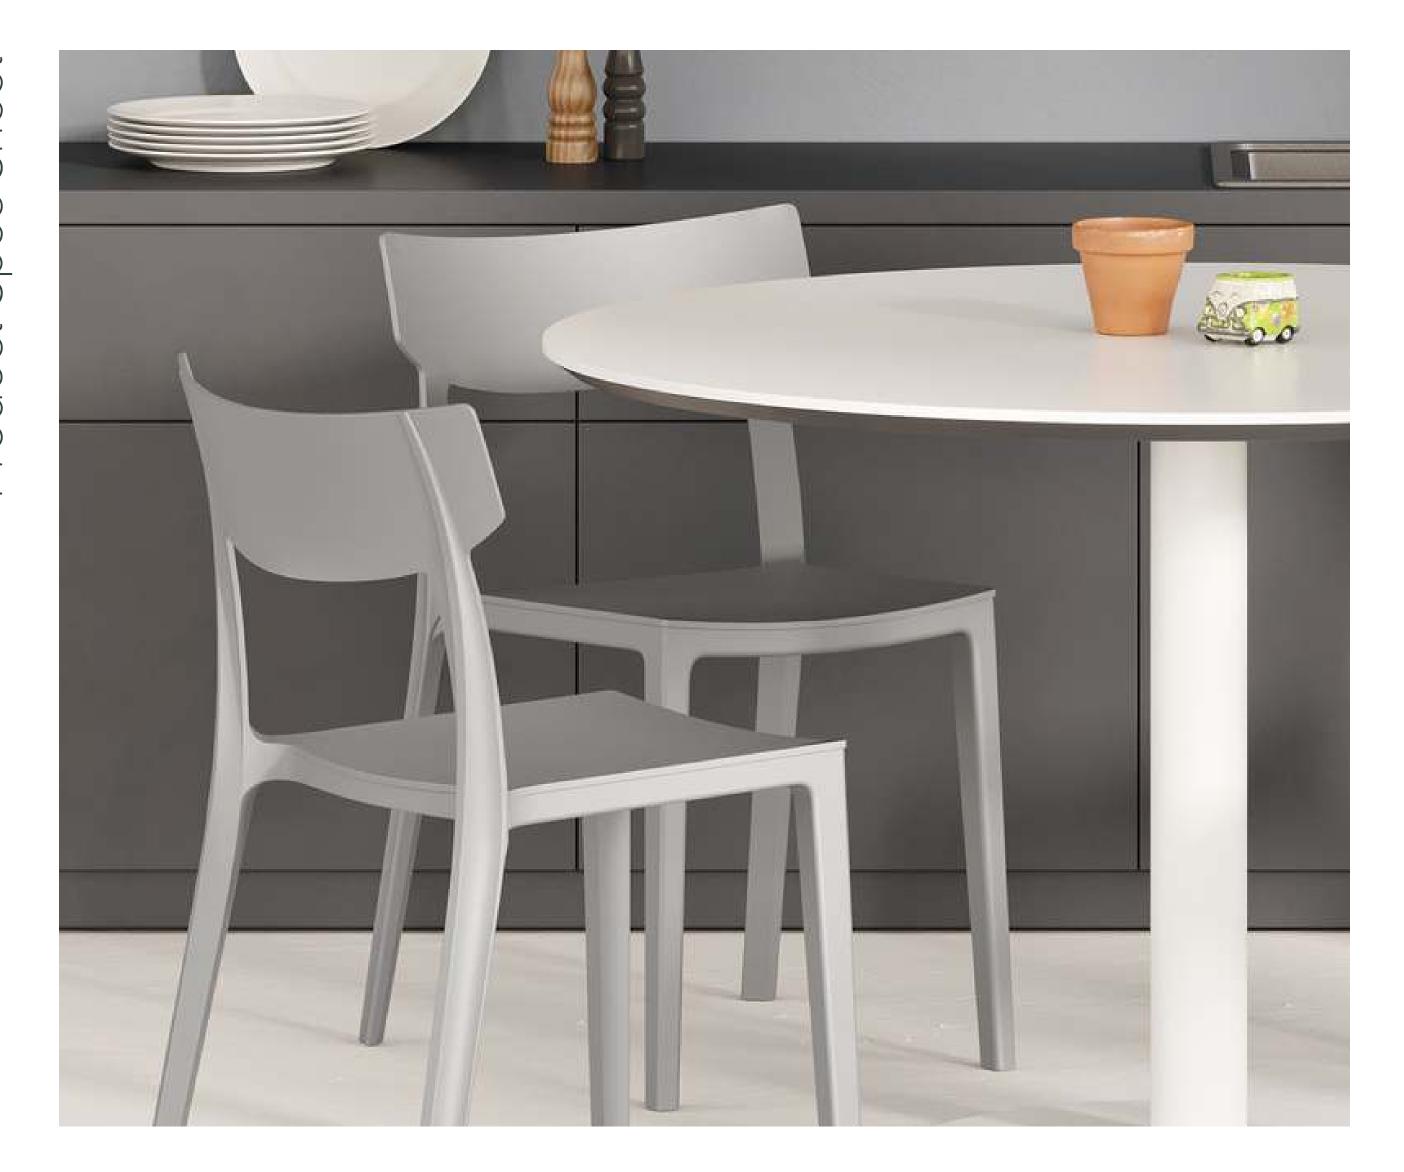

# Cafe Chair

### **OVERVIEW**

The Cafe Chair combines comfort, durability, and style with a contoured backrest and spacious seat that's perfect for years of use in breakout rooms, kitchen and cafe spaces, and lounge areas.

Made from impact-resistant plastic that resists everyday dings and spills. Easily stack them atop one another for simple storage.