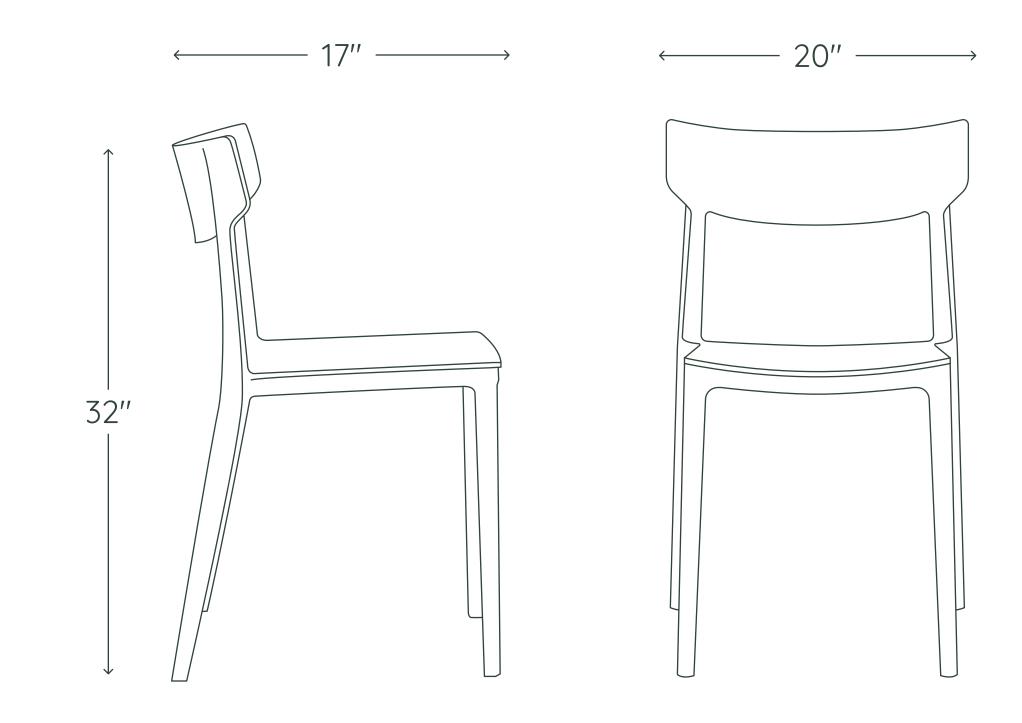

### SPECIFICATIONS

Overall:  $20''W \times 17''D \times 32''H$ 

Max capacity: 275 lbs

Assembled weight: 15 lbs