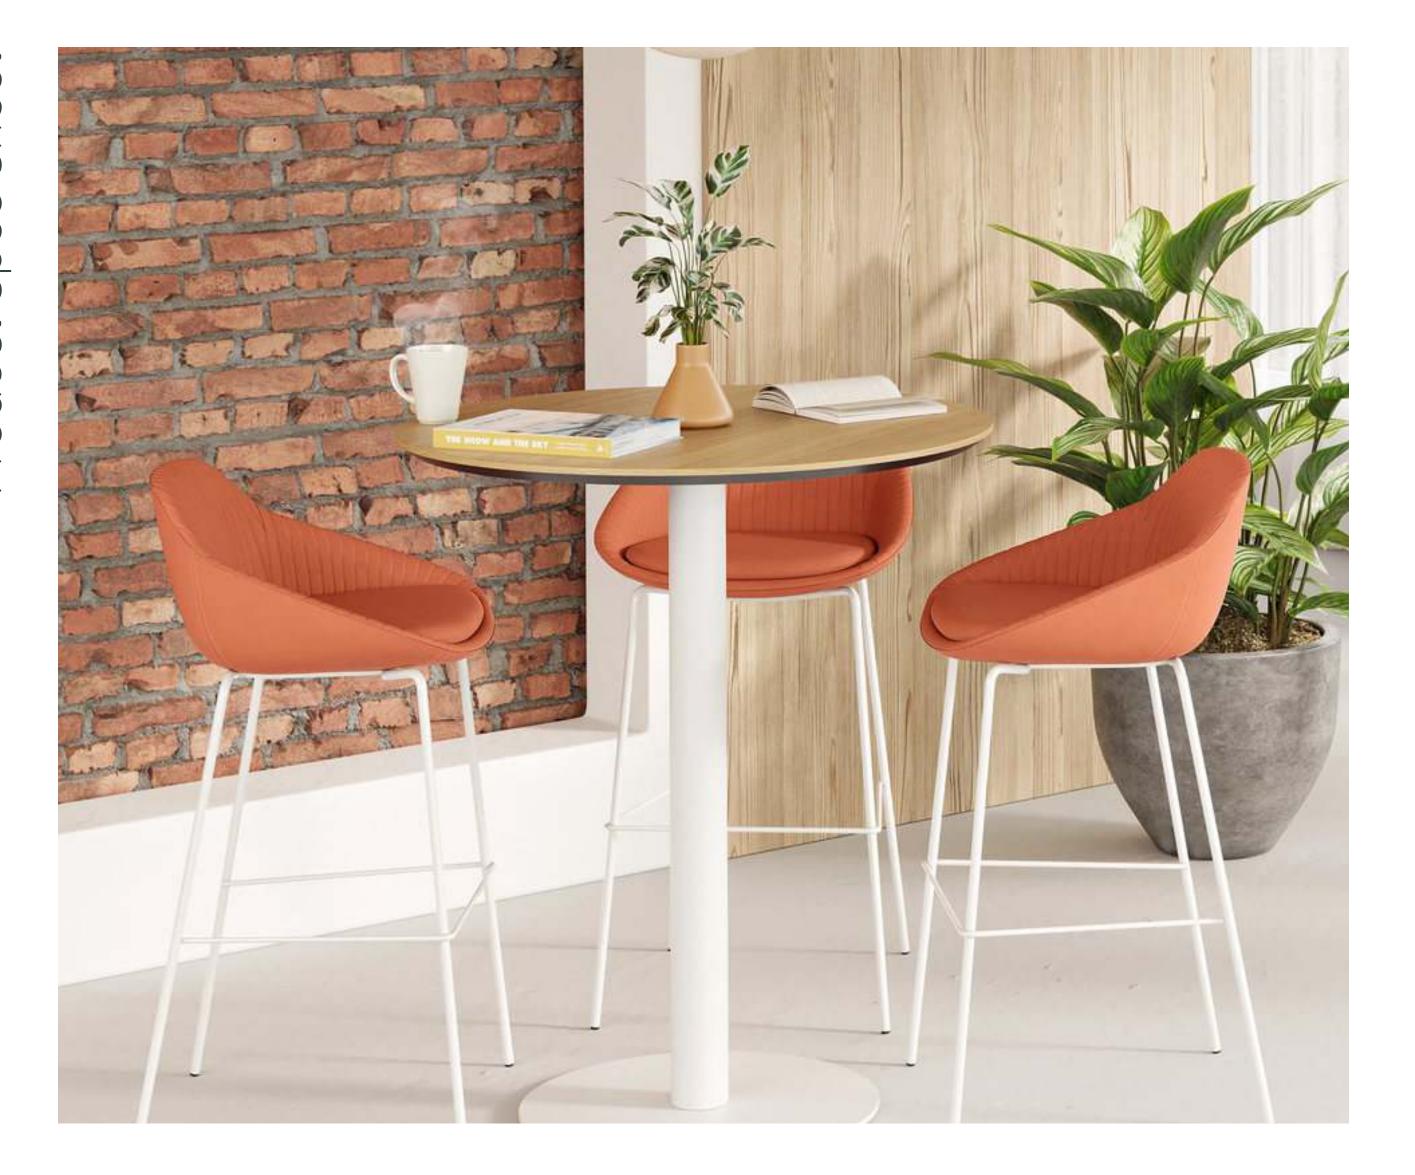

# Bistro Table

### **OVERVIEW**

TOP COLORS

Built for spaces with a casual and collaborative feel, the Branch Bistro Table gives teams a place to relax, have a snack and chat about work (or everything else).

The Bistro Table comes in a standing or seated height to comfortably accommodate up to four people. A flanged steel base in our signature powder white finish ensures stability in style.

**BASE COLORS** 