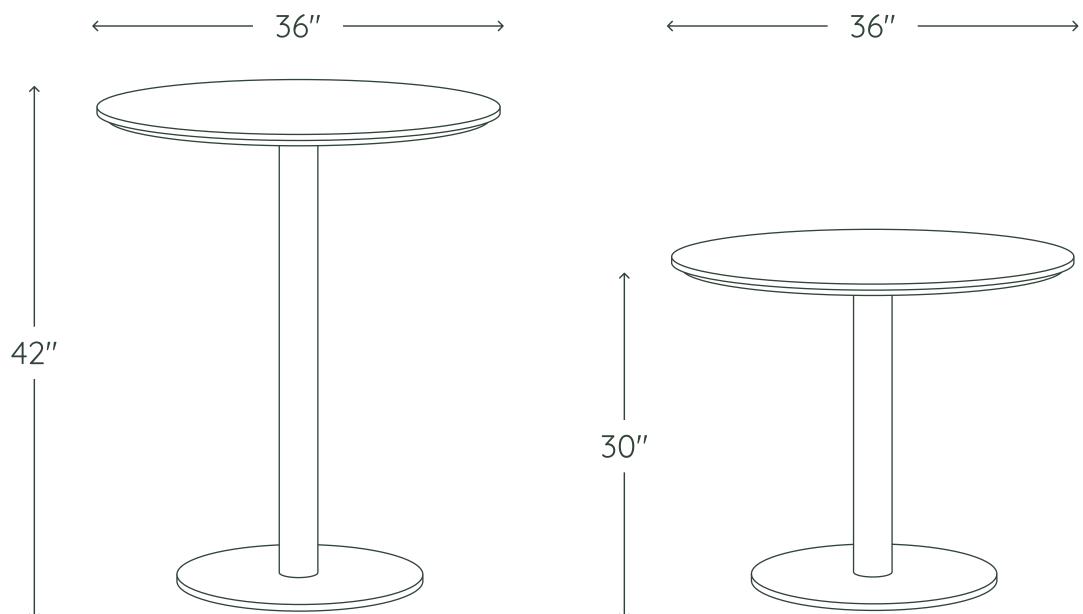

### SPECIFICATIONS

Standing height:  $36''W \times 36''D \times 42''H$ 

Seated height: 36"W x 36"D x 30"H

Assembled weight: 90 lbs

Max capacity: 300 lbs